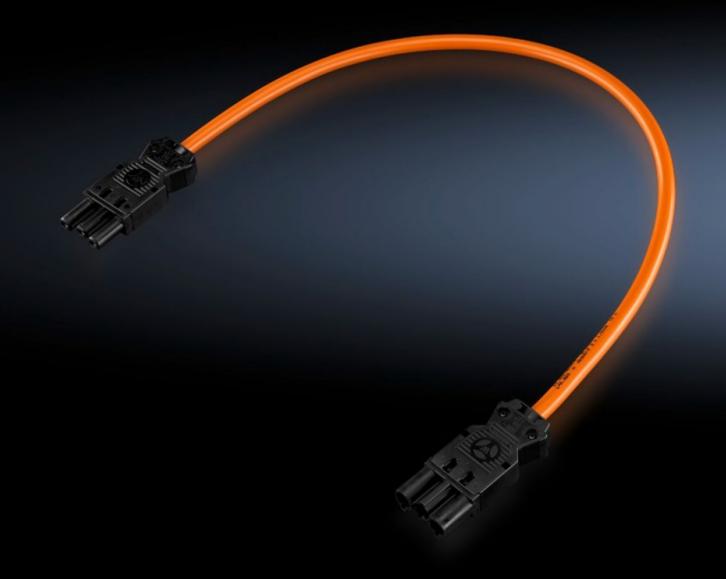

### SZ 4315.400 - Connection cable

For power supply or through-wiring.

#### **Features**

| Model No.             | SZ 4315.400                                                                                  |
|-----------------------|----------------------------------------------------------------------------------------------|
| Design                | Through-wiring/power supply via connection component SZ 2507.500 (with socket and connector) |
| Length                | 600 mm                                                                                       |
| Dimensions            | Length: 600 mm                                                                               |
| Packs of              | 5 pc(s).                                                                                     |
| Net weight            | 0.39                                                                                         |
| Gross weight          | 0.449                                                                                        |
| Customs tariff number | 85444290                                                                                     |
| EAN                   | 4028177152878                                                                                |
| ETIM 9                | EC001576                                                                                     |
| ETIM 8                | EC001576                                                                                     |
| ECLASS 8.0            | 27060402                                                                                     |
|                       |                                                                                              |