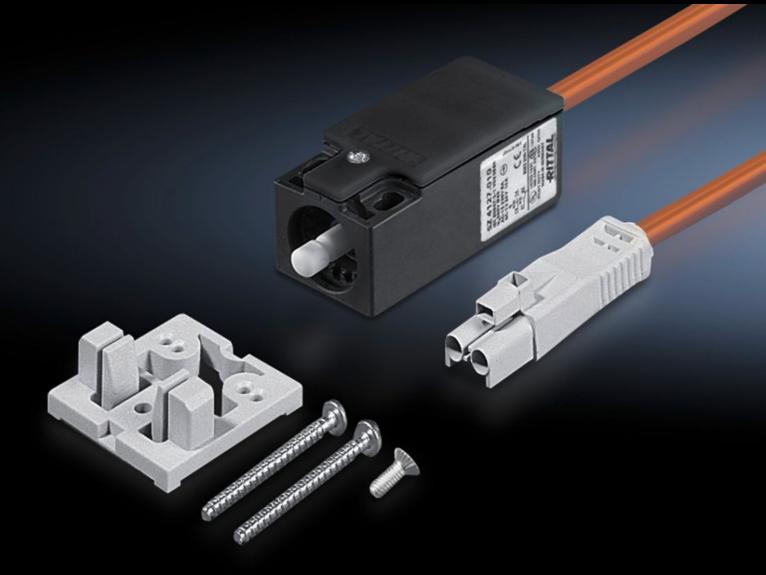

## SZ 4315.520 - Door-operated switch

with mounting accessories, with or without connection cable.

### **Features**

| Model No.                                       | SZ 4315.520                                                           |
|-------------------------------------------------|-----------------------------------------------------------------------|
| Design                                          | With connection cable                                                 |
| Length                                          | 600 mm                                                                |
| Rated impulse withstand voltage, phase to phase | 6000 V AC                                                             |
| Rated insulation voltage                        | 400 V AC                                                              |
| Installation options                            | for standard and courtesy light without integral door-operated switch |
| Dimensions                                      | Length: 600 mm                                                        |
| Electrical connection                           | 240 V AC/6 A<br>125 V AC/8 A<br>24 V AC/6 A<br>24 V DC/6 A            |
| Rated operating voltage                         | 400 V                                                                 |
| IP protection category to IEC 60 529            | IP 40                                                                 |
| Packs of                                        | 1 pc(s).                                                              |
| Net weight                                      | 0.119                                                                 |
| Gross weight                                    | 0.124                                                                 |
| Customs tariff number                           | 85365019                                                              |
| EAN                                             | 4028177581357                                                         |
| ETIM 9                                          | EC002626                                                              |
| ETIM 8                                          | EC002626                                                              |
| ECLASS 8.0                                      | 27189266                                                              |