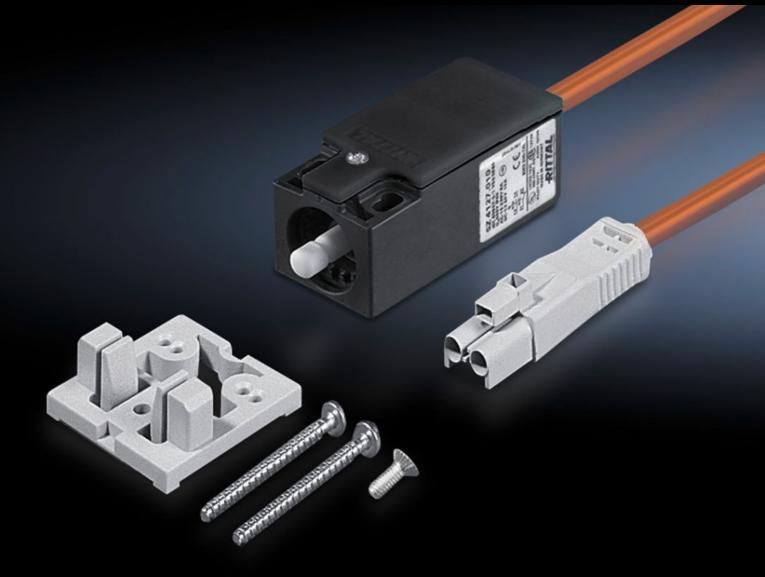

## SZ 4315.550 - Door-operated switch

with mounting accessories, with or without connection cable.

#### **Features**

| Model No.                                       | SZ 4315.550                                                           |
|-------------------------------------------------|-----------------------------------------------------------------------|
| Design                                          | With connection cable                                                 |
| Length                                          | 600 mm                                                                |
| Rated impulse withstand voltage, phase to phase | 6000 V AC                                                             |
| Rated insulation voltage                        | 400 V AC                                                              |
| Installation options                            | for standard and courtesy light without integral door-operated switch |
| Dimensions                                      | Length: 600 mm                                                        |
| Electrical connection                           | 240 V AC/6 A<br>125 V AC/8 A<br>24 V AC/6 A<br>24 V DC/6 A            |
| Rated operating voltage                         | 400 V                                                                 |
| IP protection category to IEC 60 529            | IP 40                                                                 |
| Packs of                                        | 1 pc(s).                                                              |
| Net weight                                      | 0.115                                                                 |
| Gross weight                                    | 0.122                                                                 |
| Customs tariff number                           | 85365019                                                              |
| EAN                                             | 4028177501461                                                         |
| ETIM 9                                          | EC002626                                                              |
| ETIM 8                                          | EC002626                                                              |
| ECLASS 8.0                                      | 27189266                                                              |