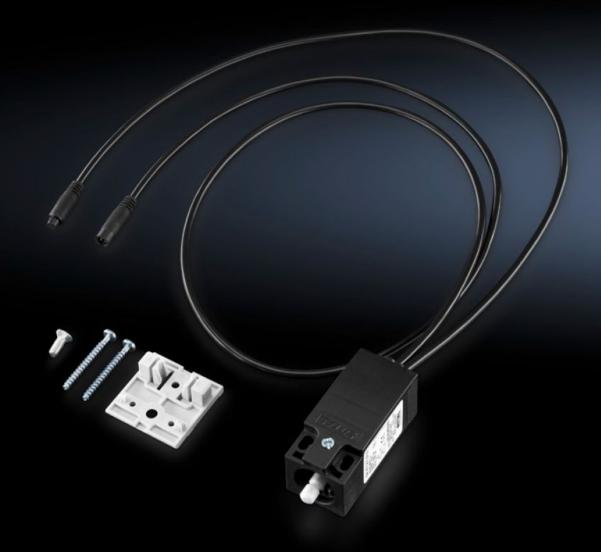

## SZ 4315.820 - Connection accessories for LED compact system light

With LED connection cable or with LED connection cable

## **Features**

| SZ 4315.820                                         |
|-----------------------------------------------------|
| Door operated switch with LED interconnecting cable |
| 1,000 mm                                            |
| 4140.810                                            |
| 4140.820                                            |
| 4140.830                                            |
| 4140.840                                            |
| Length: 1,000 mm                                    |
| 1 pc(s).                                            |
| 0.125                                               |
| 0.171                                               |
| 85365080                                            |
| 4028177630178                                       |
| E4302511                                            |
| EC001576                                            |
| EC001576                                            |
| 27060402                                            |
|                                                     |