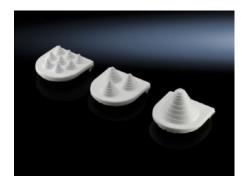

## SZ 4317.000 - Cable entry grommets

In conjunction with the cable entry plate, supports simple and fast sealing of cables inserted in the base area of enclosures.

#### **Features**

| Model No.                               | SZ 4317.000                                                                                                                    |
|-----------------------------------------|--------------------------------------------------------------------------------------------------------------------------------|
| Product description                     | In conjunction with the cable entry plate, supports simple and fast sealing of cables inserted in the base area of enclosures. |
| Material                                | Body: Polypropylene<br>Cover: Thermoplastic elastomer                                                                          |
| Cable entry                             | Number of cable entries: 3 Max. cable diameter: 21 mm                                                                          |
| To fit                                  | Enclosure type: VX Enclosure type: VX SE                                                                                       |
| IP protection category to IEC 60<br>529 | IP 55 if installed correctly                                                                                                   |
| Packs of                                | 25 pc(s).                                                                                                                      |
| Net weight                              | 0.6                                                                                                                            |
| Gross weight                            | 0.676                                                                                                                          |
| Customs tariff number                   | 94039910                                                                                                                       |
| EAN                                     | 4028177098688                                                                                                                  |
| ETIM 9                                  | EC000879                                                                                                                       |
| ETIM 8                                  | EC000879                                                                                                                       |
|                                         |                                                                                                                                |