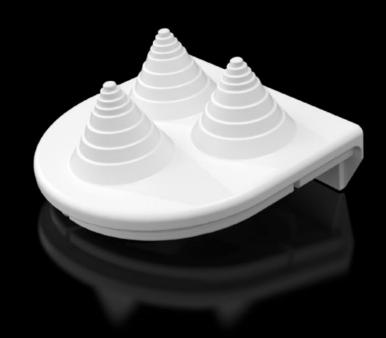

## SZ 4317.000 - Cable entry grommets

In conjunction with the cable entry plate, supports simple and fast sealing of cables inserted in the base area of enclosures.

#### **Features**

| Model No.                               | SZ 4317.000                                                                                                                    |
|-----------------------------------------|--------------------------------------------------------------------------------------------------------------------------------|
| Product description                     | In conjunction with the cable entry plate, supports simple and fast sealing of cables inserted in the base area of enclosures. |
| Material                                | Body: Polypropylene<br>Cover: Thermoplastic elastomer                                                                          |
| Cable entry                             | Number of cable entries: 3 Max. cable diameter: 21 mm                                                                          |
| To fit                                  | Enclosure type: VX Enclosure type: VX SE                                                                                       |
| IP protection category to IEC 60<br>529 | IP 55 if installed correctly                                                                                                   |
| Packs of                                | 25 pc(s).                                                                                                                      |
| Net weight                              | 0.6                                                                                                                            |
| Gross weight                            | 0.676                                                                                                                          |
| Customs tariff number                   | 94039910                                                                                                                       |
| EAN                                     | 4028177098688                                                                                                                  |
| ETIM 9                                  | EC000879                                                                                                                       |
| ETIM 8                                  | EC000879                                                                                                                       |
|                                         |                                                                                                                                |