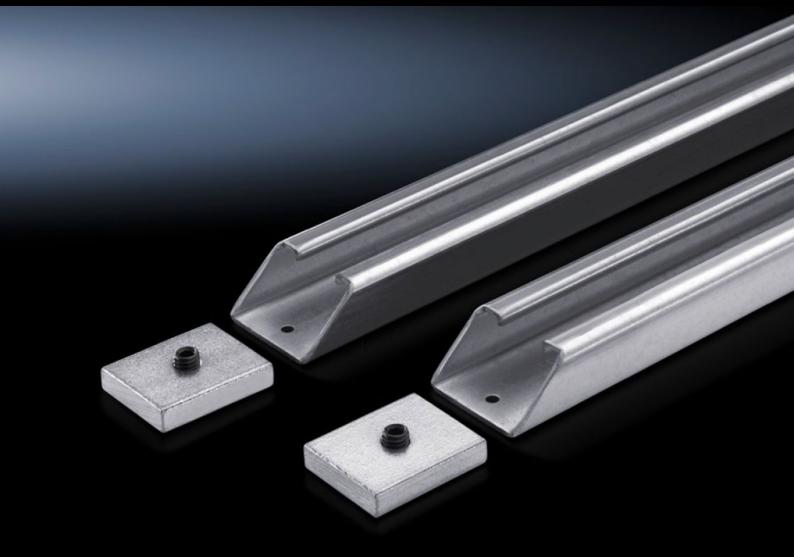

## VX 4333.180 - Cross-brace for mounting plates for VX, TS, VX SE

Additional horizontal rigidity for vibration damping and/or retrospective stabilisation of wide mounting plates. This brace may also be used as an attachment aid for heavy components.

#### **Features**

| Model No.                     | VX 4333.180                                                                                                                                                                  |
|-------------------------------|------------------------------------------------------------------------------------------------------------------------------------------------------------------------------|
| Product description           | Additional horizontal rigidity for vibration resistance and/or stabilisation of wide mounting plates. This brace may also be used as an attachment aid for heavy components. |
| Material                      | Sheet steel                                                                                                                                                                  |
| Surface finish                | Zinc-plated                                                                                                                                                                  |
| Supply includes               | 2 sections                                                                                                                                                                   |
|                               | 4 clamping sections                                                                                                                                                          |
|                               | 4 grub screws M10 x 16 mm                                                                                                                                                    |
| Note on Model No.             | Other widths available on request.                                                                                                                                           |
| To fit                        | Enclosure type: VX                                                                                                                                                           |
|                               | TS                                                                                                                                                                           |
|                               | VX SE                                                                                                                                                                        |
|                               | Width: = 1,800 mm                                                                                                                                                            |
| Packs of                      | 2 pc(s).                                                                                                                                                                     |
| Net weight                    | 7.414                                                                                                                                                                        |
| Gross weight                  | 7.804                                                                                                                                                                        |
| PCF per pack (cradle-to-gate) | 29.7 kg CO2 eq (Cat B)                                                                                                                                                       |
|                               |                                                                                                                                                                              |