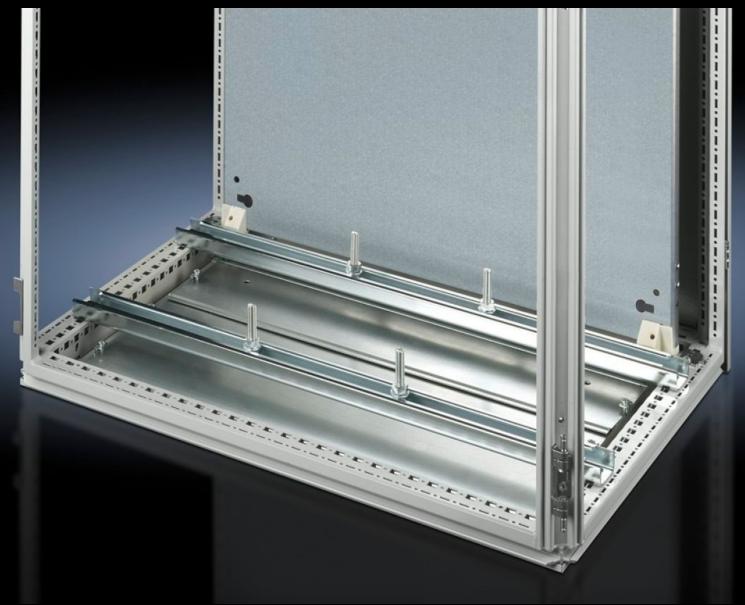

### SZ 4363.000 - System support rails

For heavy installed equipment such as transformers. Thead screw and slot in the support rail accommodate all mounting dimensions.

#### **Features**

| Model No.            | SZ 4363.000                                                                                                                                                                                                                                                                                                                                                                                                                               |
|----------------------|-------------------------------------------------------------------------------------------------------------------------------------------------------------------------------------------------------------------------------------------------------------------------------------------------------------------------------------------------------------------------------------------------------------------------------------------|
| Product description  | For heavy installed equipment such as transformers. T-head screw and slot in the support rail accommodate all mounting dimensions.                                                                                                                                                                                                                                                                                                        |
| Material             | Sheet steel                                                                                                                                                                                                                                                                                                                                                                                                                               |
| Surface finish       | Zinc-plated                                                                                                                                                                                                                                                                                                                                                                                                                               |
| Supply includes      | 2 system support rails (45 x 25 mm)<br>4 T-head screws M12 x 60 mm<br>Assembly parts                                                                                                                                                                                                                                                                                                                                                      |
| Installation options | On the vertical TS enclosure section via snap-on nuts TS 8800.808 or adaptor rails for VX compatibility, height-offset, via TS punched rail 25 x 38 mm  On the VX SE enclosure section in the width (bottom and top) or in the depth (bottom and top) (without mounting plate) via snap-on nuts 8800.808.  On the horizontal TS enclosure section: in the width, in the depth (without mounting plate)  On base configuration rail for TP |
| To fit               | Enclosure type: TS<br>Width: = 1,200 mm                                                                                                                                                                                                                                                                                                                                                                                                   |
| Packs of             | 2 pc(s).                                                                                                                                                                                                                                                                                                                                                                                                                                  |
| Net weight           | 5.416                                                                                                                                                                                                                                                                                                                                                                                                                                     |