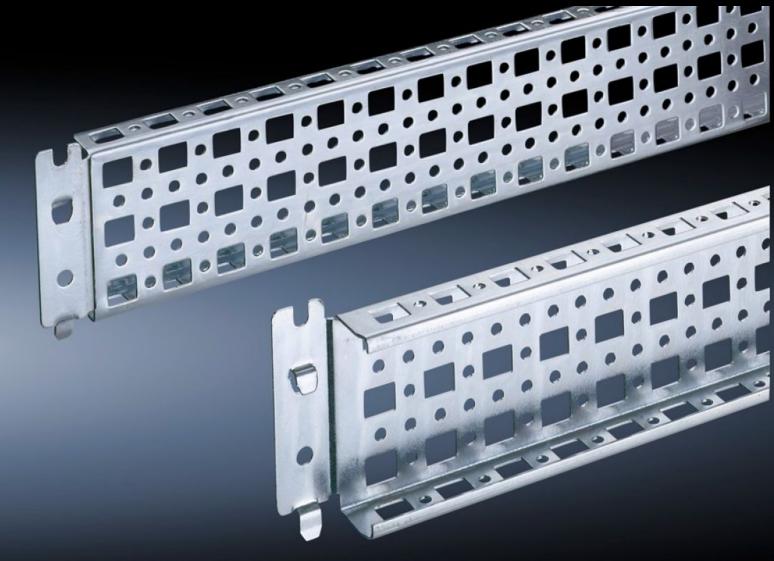

# PS punched section with mounting flange 23 x 73 mm

State: 2025.8.3 (Source: rittal.com/lt-en)

## SZ 4367.000 - PS punched section with mounting flange 23 x 73 mm for TS, VX SE

For direct mounting on the horizontal enclosure sections of a TS. Only suitable for mounting to the vertical enclosure sections in conjunction with an adaptor. Simply locate into the TS punchings and secure.

#### **Features**

| Model No.            | SZ 4367.000                                                                                                                                                                                                                             |
|----------------------|-----------------------------------------------------------------------------------------------------------------------------------------------------------------------------------------------------------------------------------------|
| Product description  | Variable, with 5 rows of holes for universal skeleton structures or partial assembly. Simply locate into the system punchings and secure.                                                                                               |
| Material             | Sheet steel                                                                                                                                                                                                                             |
| Surface finish       | Zinc-plated                                                                                                                                                                                                                             |
| Supply includes      | Assembly screws                                                                                                                                                                                                                         |
| Installation options | On the vertical TS, VX SE enclosure section via adaptor rails for VX compatibility On the horizontal TS enclosure section On the horizontal VX SE enclosure section, bottom On the horizontal VX SE enclosure section, top in the width |
| To fit               | Enclosure type: TS<br>VX SE<br>To fit width/depth: 1,200 mm                                                                                                                                                                             |
| Packs of             | 4 pc(s).                                                                                                                                                                                                                                |
| Net weight           | 5                                                                                                                                                                                                                                       |
| Gross weight         | 5.34                                                                                                                                                                                                                                    |