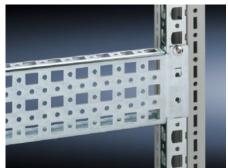

## SZ 4367.000 - PS punched section with mounting flange 23 x 73 mm for TS, VX SE

For direct mounting on the horizontal enclosure sections of a TS. Only suitable for mounting to the vertical enclosure sections in conjunction with an adaptor. Simply locate into the TS punchings and secure.

#### **Features**

| Model No.            | SZ 4367.000                                                                                                                                                                                                                             |
|----------------------|-----------------------------------------------------------------------------------------------------------------------------------------------------------------------------------------------------------------------------------------|
| Product description  | Variable, with 5 rows of holes for universal skeleton structures or partial assembly. Simply locate into the system punchings and secure.                                                                                               |
| Material             | Sheet steel                                                                                                                                                                                                                             |
| Surface finish       | Zinc-plated                                                                                                                                                                                                                             |
| Supply includes      | Assembly screws                                                                                                                                                                                                                         |
| Installation options | On the vertical TS, VX SE enclosure section via adaptor rails for VX compatibility On the horizontal TS enclosure section On the horizontal VX SE enclosure section, bottom On the horizontal VX SE enclosure section, top in the width |
| To fit               | Enclosure type: TS<br>VX SE<br>To fit width/depth: 1,200 mm                                                                                                                                                                             |
| Packs of             | 4 pc(s).                                                                                                                                                                                                                                |
| Net weight           | 5                                                                                                                                                                                                                                       |
| Gross weight         | 5.34                                                                                                                                                                                                                                    |