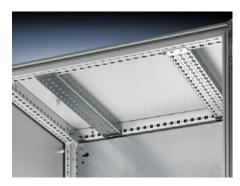

## SZ 4367.000 - PS punched section with mounting flange 23 x 73 mm for TS, VX SE

For direct mounting on the horizontal enclosure sections of a TS. Only suitable for mounting to the vertical enclosure sections in conjunction with an adaptor. Simply locate into the TS punchings and secure.

#### **Features**

| Model No.            | SZ 4367.000                                                                                                                                                                                                                             |
|----------------------|-----------------------------------------------------------------------------------------------------------------------------------------------------------------------------------------------------------------------------------------|
| Product description  | Variable, with 5 rows of holes for universal skeleton structures or partial assembly. Simply locate into the system punchings and secure.                                                                                               |
| Material             | Sheet steel                                                                                                                                                                                                                             |
| Surface finish       | Zinc-plated                                                                                                                                                                                                                             |
| Supply includes      | Assembly screws                                                                                                                                                                                                                         |
| Installation options | On the vertical TS, VX SE enclosure section via adaptor rails for VX compatibility On the horizontal TS enclosure section On the horizontal VX SE enclosure section, bottom On the horizontal VX SE enclosure section, top in the width |
| To fit               | Enclosure type: TS<br>VX SE<br>To fit width/depth: 1,200 mm                                                                                                                                                                             |
| Packs of             | 4 pc(s).                                                                                                                                                                                                                                |
| Net weight           | 5                                                                                                                                                                                                                                       |
| Gross weight         | 5.34                                                                                                                                                                                                                                    |