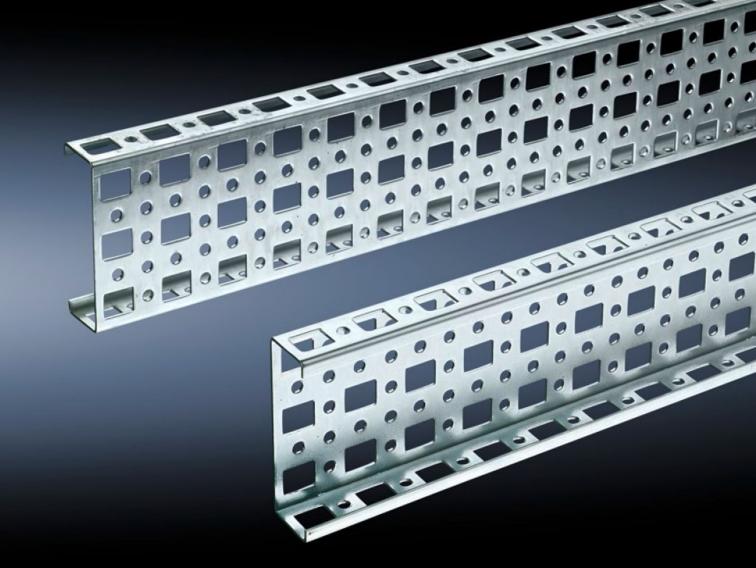

# SZ 4374.000 - PS punched section without mounting flange, 23 x 73 mm for TS, VX SE

For mounting on the horizontal and vertical enclosure sections of a TS via support bracket PS.

#### Features

| Model No.             | SZ 4374.000                                                                                                                                                                                                                     |
|-----------------------|---------------------------------------------------------------------------------------------------------------------------------------------------------------------------------------------------------------------------------|
| Material              | Sheet steel                                                                                                                                                                                                                     |
| Surface finish        | Zinc-plated                                                                                                                                                                                                                     |
| Length                | 295 mm                                                                                                                                                                                                                          |
| Installation options  | Directly to the vertical enclosure section via support brackets TS, via<br>adaptor rail for PS compatibility in conjunction with support<br>brackets PS<br>Directly on the horizontal enclosure section via support brackets PS |
| To fit                | Enclosure type: TS<br>VX SE<br>Suitable for width or height or depth: 400 mm                                                                                                                                                    |
| Packs of              | 4 pc(s).                                                                                                                                                                                                                        |
| Net weight            | 1.176                                                                                                                                                                                                                           |
| Gross weight          | 1.375                                                                                                                                                                                                                           |
| Customs tariff number | 73269098                                                                                                                                                                                                                        |
| EAN                   | 4028177099951                                                                                                                                                                                                                   |
| ETIM 9                | EC002625                                                                                                                                                                                                                        |
| ETIM 8                | EC002625                                                                                                                                                                                                                        |
|                       |                                                                                                                                                                                                                                 |