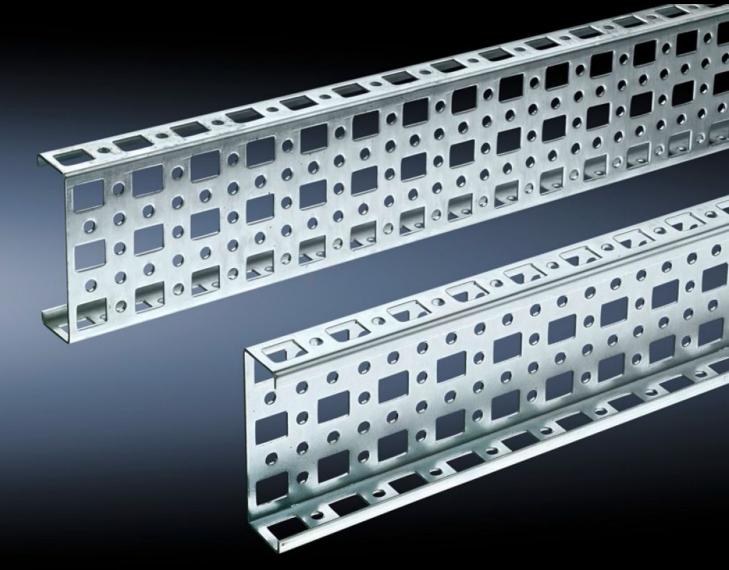

# SZ 4375.000 - PS punched section without mounting flange, 23 x 73 mm for TS, VX SE

For mounting on the horizontal and vertical enclosure sections of a TS via support bracket PS.

#### **Features**

| Model No.             | SZ 4375.000                                                                                                                                                                                                             |
|-----------------------|-------------------------------------------------------------------------------------------------------------------------------------------------------------------------------------------------------------------------|
| Material              | Sheet steel                                                                                                                                                                                                             |
| Surface finish        | Zinc-plated                                                                                                                                                                                                             |
| Length                | 395 mm                                                                                                                                                                                                                  |
| Installation options  | Directly to the vertical enclosure section via support brackets TS, via adaptor rail for PS compatibility in conjunction with support brackets PS  Directly on the horizontal enclosure section via support brackets PS |
| To fit                | Enclosure type: TS<br>VX SE<br>Suitable for width or height or depth: 500 mm                                                                                                                                            |
| Packs of              | 4 pc(s).                                                                                                                                                                                                                |
| Net weight            | 1.4                                                                                                                                                                                                                     |
| Gross weight          | 1.728                                                                                                                                                                                                                   |
| Customs tariff number | 73269098                                                                                                                                                                                                                |
| EAN                   | 4028177099975                                                                                                                                                                                                           |
| ETIM 9                | EC002625                                                                                                                                                                                                                |
| ETIM 8                | EC002625                                                                                                                                                                                                                |
|                       |                                                                                                                                                                                                                         |