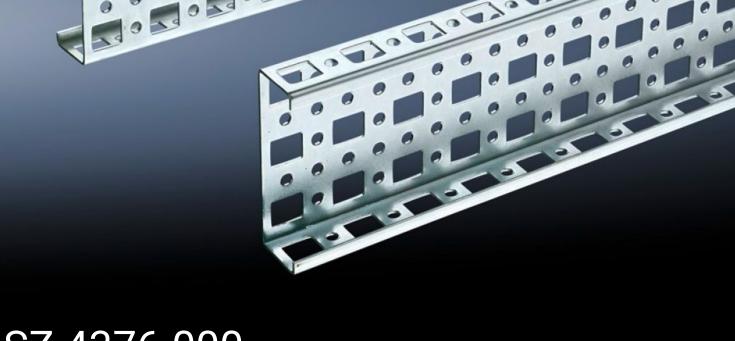

## SZ 4376.000 PS punched section without mounting flange, 23 x 73 mm

CLIMATE CONTROL

State: 2025.8.15 (Source: rittal.com/lt-en)

FRIEDHELM LOH GROUP

ENCLOSURES

# SZ 4376.000 - PS punched section without mounting flange, 23 x 73 mm for TS, VX SE

For mounting on the horizontal and vertical enclosure sections of a TS via support bracket PS.

#### Features

| Model No.             | SZ 4376.000                                                                                                                                                                                                                     |
|-----------------------|---------------------------------------------------------------------------------------------------------------------------------------------------------------------------------------------------------------------------------|
| Material              | Sheet steel                                                                                                                                                                                                                     |
| Surface finish        | Zinc-plated                                                                                                                                                                                                                     |
| Length                | 495 mm                                                                                                                                                                                                                          |
| Installation options  | Directly to the vertical enclosure section via support brackets TS, via<br>adaptor rail for PS compatibility in conjunction with support<br>brackets PS<br>Directly on the horizontal enclosure section via support brackets PS |
| To fit                |                                                                                                                                                                                                                                 |
|                       | Enclosure type: TS<br>VX SE                                                                                                                                                                                                     |
|                       | Suitable for width or height or depth: 600 mm                                                                                                                                                                                   |
| Packs of              | 4 pc(s).                                                                                                                                                                                                                        |
| Net weight            | 2                                                                                                                                                                                                                               |
| Gross weight          | 2.16                                                                                                                                                                                                                            |
| Customs tariff number | 73269098                                                                                                                                                                                                                        |
| EAN                   | 4028177099999                                                                                                                                                                                                                   |
| ETIM 9                | EC002625                                                                                                                                                                                                                        |
| ETIM 8                | EC002625                                                                                                                                                                                                                        |
|                       |                                                                                                                                                                                                                                 |