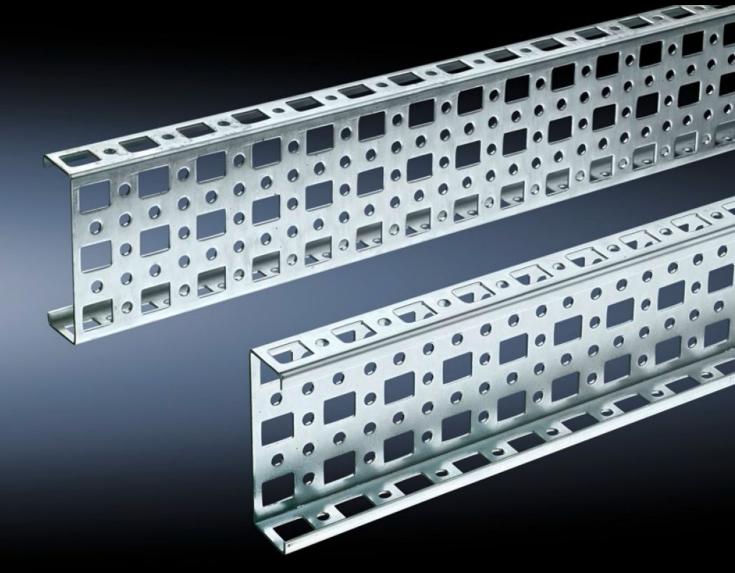

# SZ 4377.000 - PS punched section without mounting flange, 23 x 73 mm for TS, VX SE

For mounting on the horizontal and vertical enclosure sections of a TS via support bracket PS.

#### **Features**

| Model No.             | SZ 4377.000                                                                                                                                                                                                             |
|-----------------------|-------------------------------------------------------------------------------------------------------------------------------------------------------------------------------------------------------------------------|
| Material              | Sheet steel                                                                                                                                                                                                             |
| Surface finish        | Zinc-plated                                                                                                                                                                                                             |
| Length                | 695 mm                                                                                                                                                                                                                  |
| Installation options  | Directly to the vertical enclosure section via support brackets TS, via adaptor rail for PS compatibility in conjunction with support brackets PS  Directly on the horizontal enclosure section via support brackets PS |
| To fit                | Enclosure type: TS<br>VX SE<br>Suitable for width or height or depth: 800 mm                                                                                                                                            |
| Packs of              | 4 pc(s).                                                                                                                                                                                                                |
| Net weight            | 2.908                                                                                                                                                                                                                   |
| Gross weight          | 3.02                                                                                                                                                                                                                    |
| Customs tariff number | 73269098                                                                                                                                                                                                                |
| EAN                   | 4028177100015                                                                                                                                                                                                           |
| ETIM 9                | EC002625                                                                                                                                                                                                                |
| ETIM 8                | EC002625                                                                                                                                                                                                                |
|                       |                                                                                                                                                                                                                         |