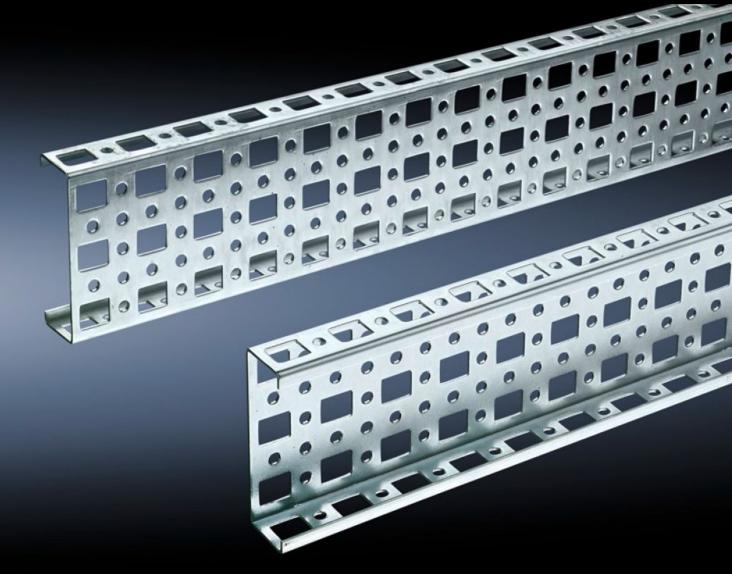

# PS punched section without mounting flange, 23 x 73 mm

State: 2025.8.17 (Source: rittal.com/lt-en)

# SZ 4378.000 - PS punched section without mounting flange, 23 x 73 mm for TS, VX SE

For mounting on the horizontal and vertical enclosure sections of a TS via support bracket PS.

#### **Features**

| Model No.             | SZ 4378.000                                                                                                                                                                                                             |
|-----------------------|-------------------------------------------------------------------------------------------------------------------------------------------------------------------------------------------------------------------------|
| Material              | Sheet steel                                                                                                                                                                                                             |
| Surface finish        | Zinc-plated                                                                                                                                                                                                             |
| Length                | 1,095 mm                                                                                                                                                                                                                |
| Installation options  | Directly to the vertical enclosure section via support brackets TS, via adaptor rail for PS compatibility in conjunction with support brackets PS  Directly on the horizontal enclosure section via support brackets PS |
| To fit                | Enclosure type: TS<br>VX SE<br>Suitable for width or height or depth: 1,200 mm                                                                                                                                          |
| Packs of              | 4 pc(s).                                                                                                                                                                                                                |
| Net weight            | 4.636                                                                                                                                                                                                                   |
| Gross weight          | 4.834                                                                                                                                                                                                                   |
| Customs tariff number | 73269098                                                                                                                                                                                                                |
| EAN                   | 4028177100039                                                                                                                                                                                                           |
| ETIM 9                | EC002625                                                                                                                                                                                                                |
| ETIM 8                | EC002625                                                                                                                                                                                                                |
|                       |                                                                                                                                                                                                                         |