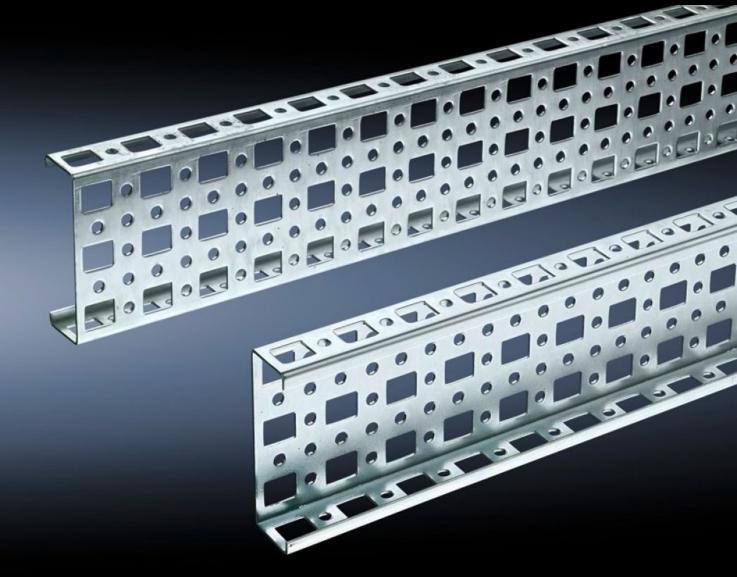

# SZ 4379.000 - PS punched section without mounting flange, 23 x 73 mm for TS, VX SE

For mounting on the horizontal and vertical enclosure sections of a TS via support bracket PS.

#### **Features**

| Model No.             | SZ 4379.000                                                                                                                                                                                                             |
|-----------------------|-------------------------------------------------------------------------------------------------------------------------------------------------------------------------------------------------------------------------|
| Material              | Sheet steel                                                                                                                                                                                                             |
| Surface finish        | Zinc-plated                                                                                                                                                                                                             |
| Length                | 1,695 mm                                                                                                                                                                                                                |
| Installation options  | Directly to the vertical enclosure section via support brackets TS, via adaptor rail for PS compatibility in conjunction with support brackets PS  Directly on the horizontal enclosure section via support brackets PS |
| To fit                | Enclosure type: TS<br>VX SE<br>Suitable for width or height or depth: 1,800 mm                                                                                                                                          |
| Packs of              | 4 pc(s).                                                                                                                                                                                                                |
| Net weight            | 7.068                                                                                                                                                                                                                   |
| Gross weight          | 7.441                                                                                                                                                                                                                   |
| Customs tariff number | 73269098                                                                                                                                                                                                                |
| EAN                   | 4028177100053                                                                                                                                                                                                           |
| ETIM 9                | EC002625                                                                                                                                                                                                                |
| ETIM 8                | EC002625                                                                                                                                                                                                                |
|                       |                                                                                                                                                                                                                         |