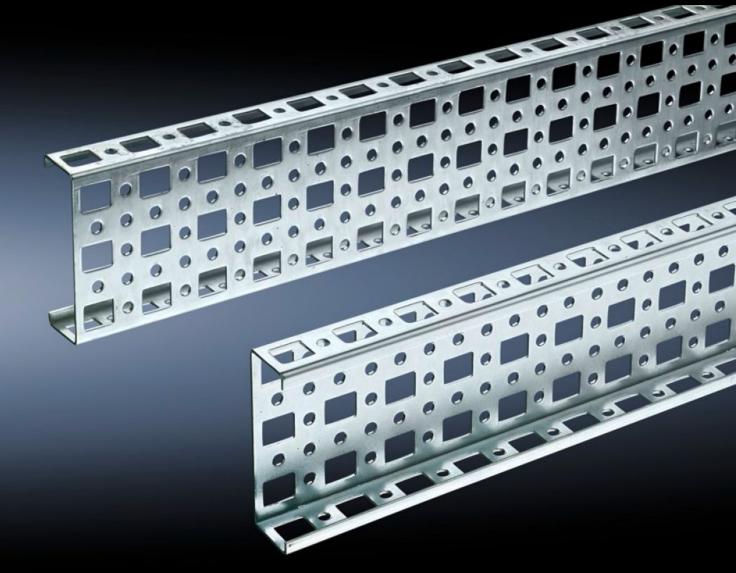

# PS punched section without mounting flange, 23 x 73 mm

State: 2025.7.19 (Source: rittal.com/lt-en)

# SZ 4381.000 - PS punched section without mounting flange, 23 x 73 mm for TS, VX SE

For mounting on the horizontal and vertical enclosure sections of a TS via support bracket PS.

#### **Features**

| Model No.             | SZ 4381.000                                                                                                                                                                                                             |
|-----------------------|-------------------------------------------------------------------------------------------------------------------------------------------------------------------------------------------------------------------------|
| Material              | Sheet steel                                                                                                                                                                                                             |
| Surface finish        | Zinc-plated                                                                                                                                                                                                             |
| Length                | 2,095 mm                                                                                                                                                                                                                |
| Installation options  | Directly to the vertical enclosure section via support brackets TS, via adaptor rail for PS compatibility in conjunction with support brackets PS  Directly on the horizontal enclosure section via support brackets PS |
| To fit                | Enclosure type: TS<br>VX SE<br>Suitable for width or height or depth: 2,200 mm                                                                                                                                          |
| Packs of              | 4 pc(s).                                                                                                                                                                                                                |
| Net weight            | 8.608                                                                                                                                                                                                                   |
| Gross weight          | 9.062                                                                                                                                                                                                                   |
| Customs tariff number | 73269098                                                                                                                                                                                                                |
| EAN                   | 4028177100091                                                                                                                                                                                                           |
| ETIM 9                | EC002625                                                                                                                                                                                                                |
| ETIM 8                | EC002625                                                                                                                                                                                                                |
|                       |                                                                                                                                                                                                                         |