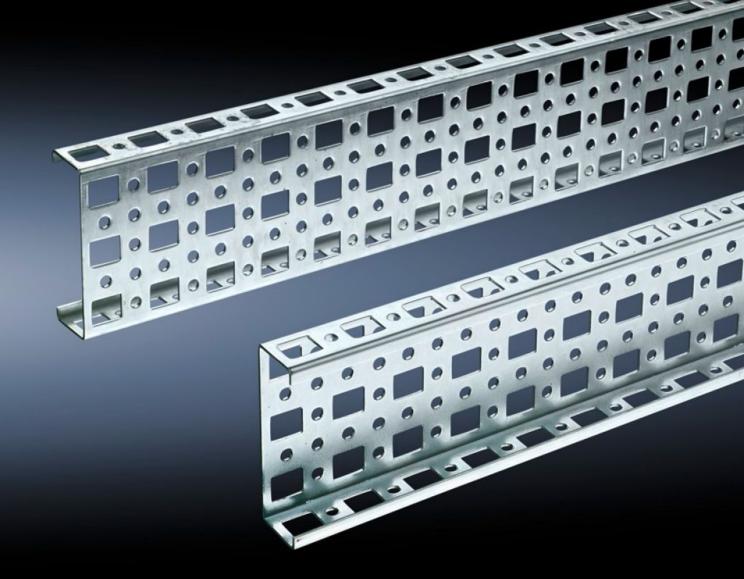

# SZ 4382.000 - PS punched section without mounting flange, 23 x 73 mm for TS, VX SE

For mounting on the horizontal and vertical enclosure sections of a TS via support bracket PS.

#### Features

| Model No.             | SZ 4382.000                                                                                                                                                                                                                     |
|-----------------------|---------------------------------------------------------------------------------------------------------------------------------------------------------------------------------------------------------------------------------|
| Material              | Sheet steel                                                                                                                                                                                                                     |
| Surface finish        | Zinc-plated                                                                                                                                                                                                                     |
| Length                | 895 mm                                                                                                                                                                                                                          |
| Installation options  | Directly to the vertical enclosure section via support brackets TS, via<br>adaptor rail for PS compatibility in conjunction with support<br>brackets PS<br>Directly on the horizontal enclosure section via support brackets PS |
| To fit                | Enclosure type: TS<br>VX SE<br>Suitable for width or height or depth: 1,000 mm                                                                                                                                                  |
| Packs of              | 4 pc(s).                                                                                                                                                                                                                        |
| Net weight            | 3.812                                                                                                                                                                                                                           |
| Gross weight          | 3.86                                                                                                                                                                                                                            |
| Customs tariff number | 73269098                                                                                                                                                                                                                        |
| EAN                   | 4028177100114                                                                                                                                                                                                                   |
| ETIM 9                | EC002625                                                                                                                                                                                                                        |
| ETIM 8                | EC002625                                                                                                                                                                                                                        |
|                       |                                                                                                                                                                                                                                 |