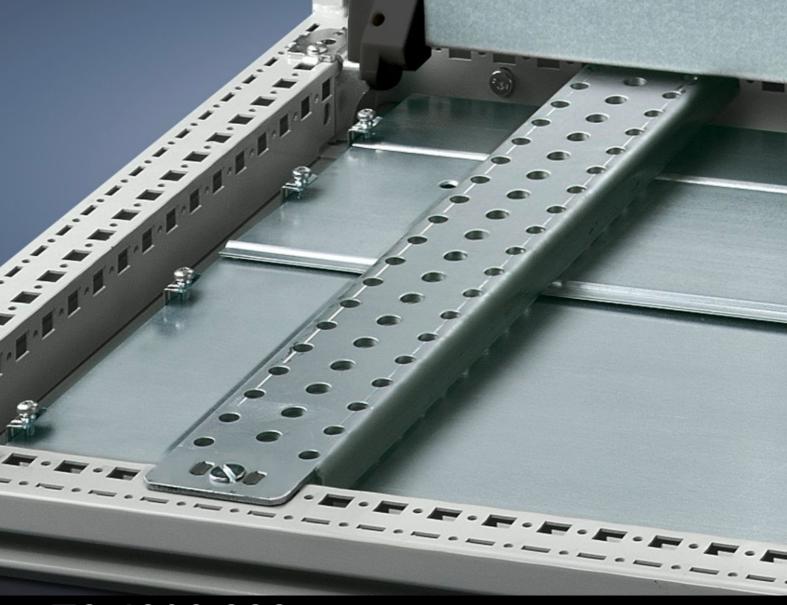

## TS 4398.000 - Support rail 75 x 20 mm for VX, TS, VX SE

For heavy installed equipment such as base isolators or transformers.

#### **Features**

| Model No.            | TS 4398.000                                                                                                                                                                                                                                                                                                                                                                                                |
|----------------------|------------------------------------------------------------------------------------------------------------------------------------------------------------------------------------------------------------------------------------------------------------------------------------------------------------------------------------------------------------------------------------------------------------|
| Design               | Slotted                                                                                                                                                                                                                                                                                                                                                                                                    |
| Product description  | For heavy installed equipment such as base isolators or transformers.                                                                                                                                                                                                                                                                                                                                      |
| Material             | Sheet steel                                                                                                                                                                                                                                                                                                                                                                                                |
| Surface finish       | Zinc-plated                                                                                                                                                                                                                                                                                                                                                                                                |
| Supply includes      | Assembly parts                                                                                                                                                                                                                                                                                                                                                                                             |
| Installation options | On the inner mounting level of the VX enclosure section On the vertical TS enclosure section via snap-on nuts TS 8800.808 or adaptor rails for VX compatibility, height-offset, via TS punched rail 25 x 38 mm On the horizontal TS enclosure section: in the width, in the depth On the VX SE enclosure section in the width (bottom and top) or in the depth (bottom and top) via snap-on nuts 8800.808. |
| To fit               | Enclosure type: VX TS VX SE Width: = 800 mm Depth: = 800 mm                                                                                                                                                                                                                                                                                                                                                |
| Packs of             | 4 pc(s).                                                                                                                                                                                                                                                                                                                                                                                                   |
| Net weight           | 8.432                                                                                                                                                                                                                                                                                                                                                                                                      |