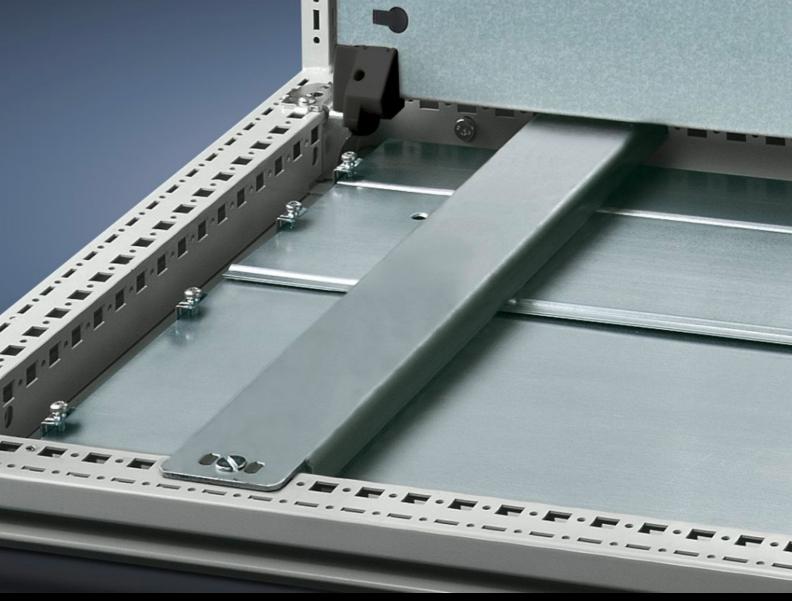

## TS 4398.500 - Support rail 75 x 20 mm for VX, TS, VX SE

For heavy installed equipment such as base isolators or transformers.

#### **Features**

| Model No.            | TS 4398.500                                                                                                                                                                                                                                                                                                                                                                                                |
|----------------------|------------------------------------------------------------------------------------------------------------------------------------------------------------------------------------------------------------------------------------------------------------------------------------------------------------------------------------------------------------------------------------------------------------|
| Design               | unslotted                                                                                                                                                                                                                                                                                                                                                                                                  |
| Product description  | For heavy installed equipment such as base isolators or transformers.                                                                                                                                                                                                                                                                                                                                      |
| Material             | Sheet steel                                                                                                                                                                                                                                                                                                                                                                                                |
| Surface finish       | Zinc-plated                                                                                                                                                                                                                                                                                                                                                                                                |
| Supply includes      | Assembly parts                                                                                                                                                                                                                                                                                                                                                                                             |
| Installation options | On the inner mounting level of the VX enclosure section On the vertical TS enclosure section via snap-on nuts TS 8800.808 or adaptor rails for VX compatibility, height-offset, via TS punched rail 25 x 38 mm On the horizontal TS enclosure section: in the width, in the depth On the VX SE enclosure section in the width (bottom and top) or in the depth (bottom and top) via snap-on nuts 8800.808. |
| To fit               | Enclosure type: VX TS VX SE Width: = 800 mm Depth: = 800 mm                                                                                                                                                                                                                                                                                                                                                |
| Packs of             | 4 pc(s).                                                                                                                                                                                                                                                                                                                                                                                                   |
| Net weight           | 9.152                                                                                                                                                                                                                                                                                                                                                                                                      |