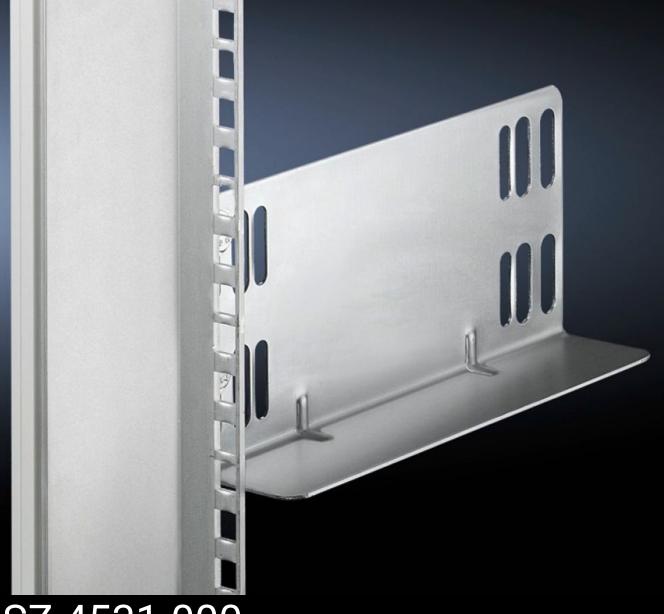

## SZ 4531.000 - Slide rail For TS adaptor section, one-sided mounting

With one-sided mounting on the 482.6 mm (19") adaptor sections.

## **Features**

| Model No.               | SZ 4531.000                                                                        |
|-------------------------|------------------------------------------------------------------------------------|
| Product description     | Mounted on the adaptor section , 482.6 mm (19").                                   |
| Material                | Sheet steel                                                                        |
| Surface finish          | Zinc-plated                                                                        |
| Supply includes         | Assembly parts                                                                     |
| Length                  | 270 mm                                                                             |
| Installation dimensions | Installation depth for components: 482.6 mm Installation width for components: 19" |
| Packs of                | 10 pc(s).                                                                          |
| Net weight              | 4.4                                                                                |
| Gross weight            | 4.595                                                                              |
| Customs tariff number   | 73269098                                                                           |
| EAN                     | 4028177102408                                                                      |
| ETIM 9                  | EC002620                                                                           |
| ETIM 8                  | EC002620                                                                           |
| ECLASS 8.0              | 27189261                                                                           |