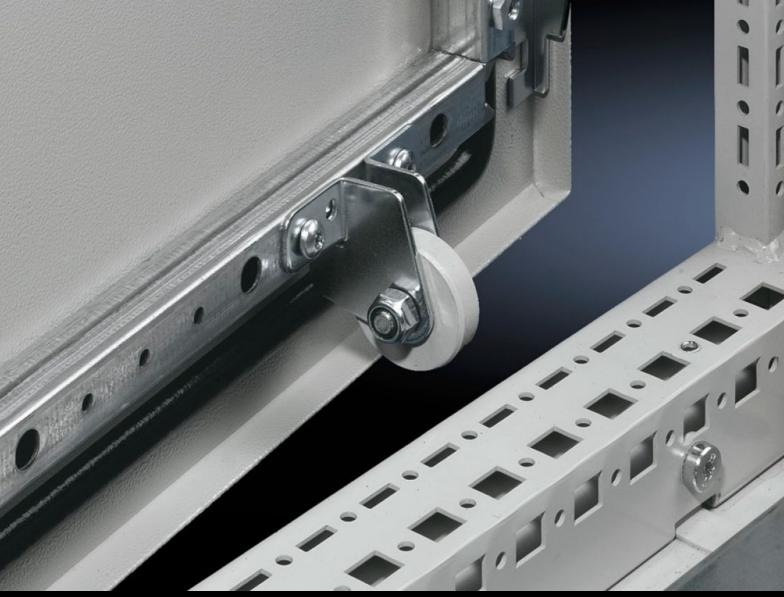

## TS 4538.000 - Ride-up roller for TS, VX SE, PC

Lifts the door with heavy installed equipment (e.g. cooling unit) as a closing aid.

## **Features**

| Model No.             | TS 4538.000                                                                         |
|-----------------------|-------------------------------------------------------------------------------------|
| Product description   | Lifts the door with heavy installed equipment (e.g. cooling unit) as a closing aid. |
| Installation options  | On the tubular door frame                                                           |
| To fit enclosure type | TS<br>VX SE<br>PC                                                                   |
| Packs of              | 10 pc(s).                                                                           |
| Net weight            | 0.81                                                                                |
| Gross weight          | 1.04                                                                                |
| Customs tariff number | 83024900                                                                            |
| EAN                   | 4028177102507                                                                       |
| ETIM 9                | EC002620                                                                            |
| ETIM 8                | EC002620                                                                            |
| ECLASS 8.0            | 27189261                                                                            |