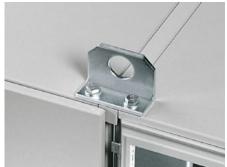

# SZ 4540.000 - Combination angle for VX, TS

For optimum distribution of tensile forces during transportation of bayed enclosures by crane.