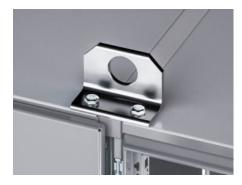

# SZ 4540.000 - Combination angle for VX, TS

For optimum distribution of tensile forces during transportation of bayed enclosures by crane.