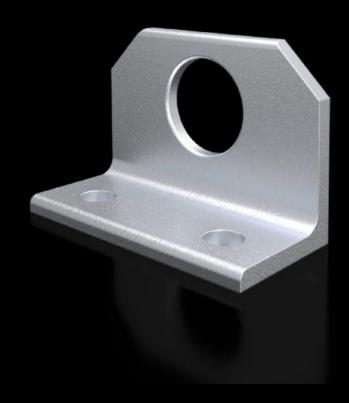

# SZ 4540.000 - Combination angle for VX, TS

For optimum distribution of tensile forces during transportation of bayed enclosures by crane.

#### **Features**

| Model No.                     | SZ 4540.000                                                                                                   |
|-------------------------------|---------------------------------------------------------------------------------------------------------------|
| Product description           | For optimum distribution of tensile forces during transportation of bayed enclosures by crane.                |
| Material                      | Sheet steel                                                                                                   |
| Surface finish                | Zinc-plated                                                                                                   |
| Supply includes               | Assembly parts                                                                                                |
| To fit                        | Enclosure type: VX<br>TS                                                                                      |
| Packs of                      | 4 pc(s).                                                                                                      |
| Net weight                    | 2.58                                                                                                          |
| Gross weight                  | 2.76                                                                                                          |
| PCF per pack (cradle-to-gate) | 10.4 kg CO2 eq (Cat B)                                                                                        |
| Note on PCF category          | Category B: PCF value (cradle-to-gate) based on the product weight approximately calculated and self-declared |
| Customs tariff number         | 73182900                                                                                                      |
| EAN                           | 4028177102552                                                                                                 |
| ETIM 9                        | EC002622                                                                                                      |
| ETIM 8                        | EC002622                                                                                                      |
|                               |                                                                                                               |