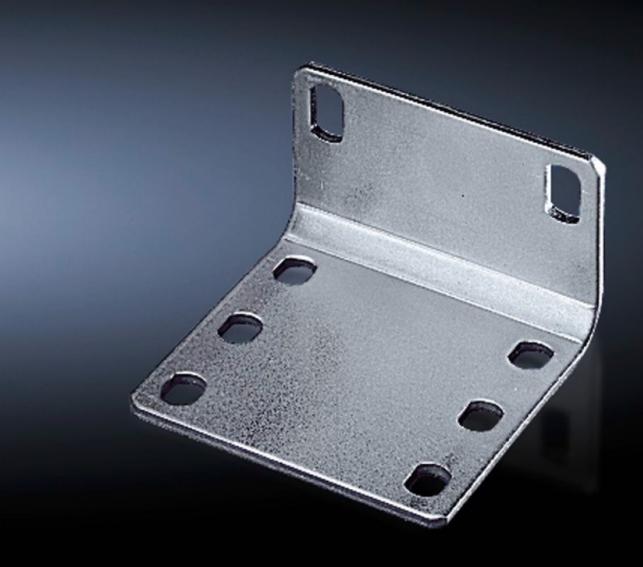

## TS 4582.000 - Angular baying bracket

The alternative to baying bracket TS 4582.500 and for individual interior installations.

## **Features**

| Model No.             | TS 4582.000                                                                                                                                                               |
|-----------------------|---------------------------------------------------------------------------------------------------------------------------------------------------------------------------|
| Product description   | The alternative to baying bracket 4582.500 and for individual interio installations.                                                                                      |
| Material              | Sheet steel                                                                                                                                                               |
| Surface finish        | Zinc-plated                                                                                                                                                               |
| Supply includes       | Assembly parts                                                                                                                                                            |
| Assembly instruction  | Captive nuts or threaded blocks are required for mounting on the horizontal enclosure section  The snap-on nut is required for mounting on the vertical enclosure section |
| To fit                | Enclosure type: TS                                                                                                                                                        |
| Packs of              | 4 pc(s).                                                                                                                                                                  |
| Net weight            | 0.852                                                                                                                                                                     |
| Gross weight          | 0.938                                                                                                                                                                     |
| Customs tariff number | 73182900                                                                                                                                                                  |
| EAN                   | 4028177103412                                                                                                                                                             |
| ETIM 9                | EC002622                                                                                                                                                                  |
| ETIM 8                | EC002622                                                                                                                                                                  |
| ECLASS 8.0            | 27189263                                                                                                                                                                  |