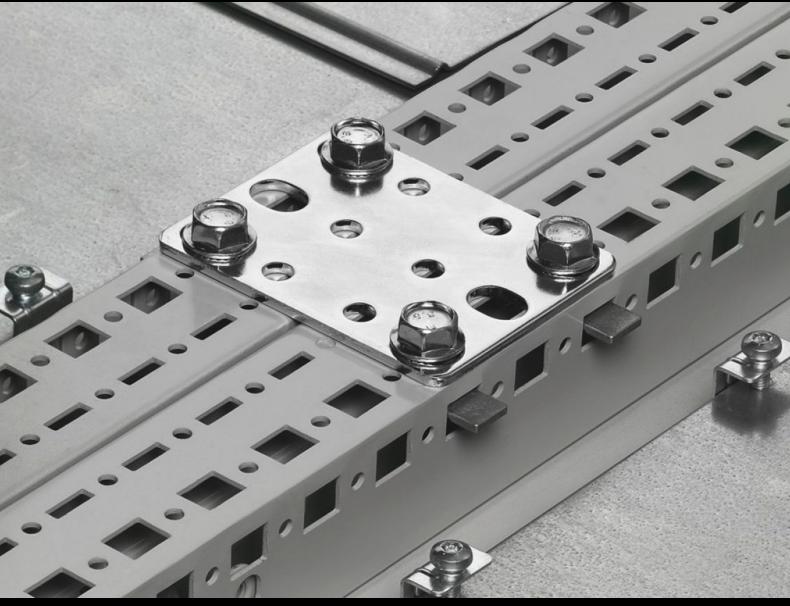

## TS 4582.500 - Baying brackets for TS/TS, TS/PS

For additional stability or if mounting plate brackets, swing frames or busbar supports prevent installation of a baying bracket.

## **Features**

| Model No.             | TS 4582.500                                                                                                                                                 |
|-----------------------|-------------------------------------------------------------------------------------------------------------------------------------------------------------|
| Product description   | For additional stabilisation, or in cases where mounting plate brackets, swing frame or busbar support prevent the installation of angular baying brackets. |
| Material              | Sheet steel                                                                                                                                                 |
| Surface finish        | Zinc-plated                                                                                                                                                 |
| Supply includes       | Assembly parts                                                                                                                                              |
| Assembly instruction  | The snap-on nut is required for mounting on the vertical enclosure section                                                                                  |
| To fit                | Enclosure type: TS 8<br>PS                                                                                                                                  |
| Packs of              | 4 pc(s).                                                                                                                                                    |
| Net weight            | 0.672                                                                                                                                                       |
| Gross weight          | 0.76                                                                                                                                                        |
| Customs tariff number | 83024900                                                                                                                                                    |
| EAN                   | 4028177185531                                                                                                                                               |
| ETIM 9                | EC002622                                                                                                                                                    |
| ETIM 8                | EC002622                                                                                                                                                    |
| ECLASS 8.0            | 27189263                                                                                                                                                    |