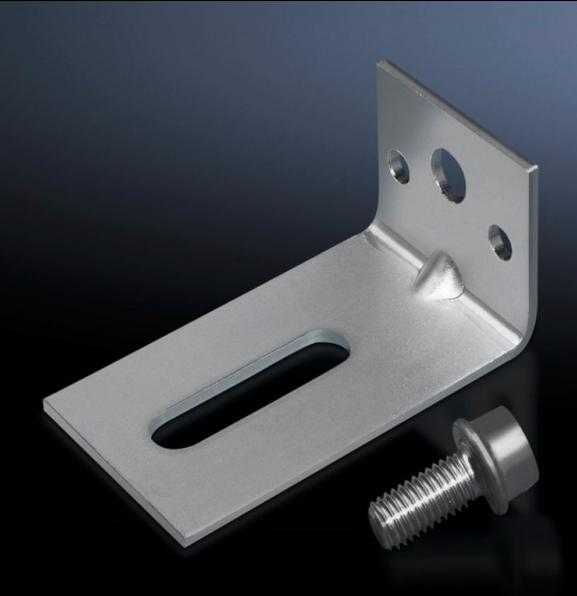

## TS 4595.000 - Wall bracket for VX, VX IT, VX SE, TS, TS IT

For attaching enclosures with a shallow depth and e.g. heavy components on the door or a built-in swing frame, to a wall at the top.

## **Features**

| TS 4595.000                                                                                                                          |
|--------------------------------------------------------------------------------------------------------------------------------------|
| For attaching enclosures with a shallow depth and e.g. heavy components on the door or a built-in swing frame, to a wall at the top. |
| Sheet steel                                                                                                                          |
| Zinc-plated                                                                                                                          |
| 4 pc(s).                                                                                                                             |
| 1                                                                                                                                    |
| 1.16                                                                                                                                 |
| 4.3 kg CO2 eq (Cat B)                                                                                                                |
| Category B: PCF value (cradle-to-gate) based on the product weight approximately calculated and self-declared                        |
| 73269098                                                                                                                             |
| 4028177103740                                                                                                                        |
| EC002625                                                                                                                             |
| EC002625                                                                                                                             |
| 27189234                                                                                                                             |
|                                                                                                                                      |