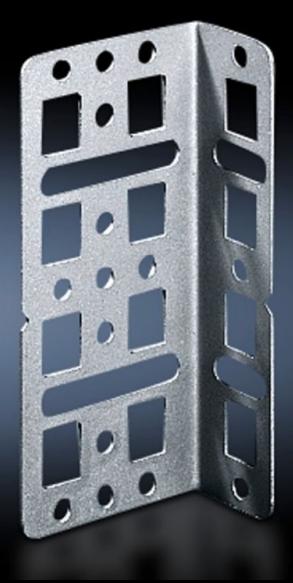

## SZ 4597.000 - Mounting bracket

May be screw-fastened onto all enclosures and mounting parts with system punchings on a 25 mm pitch pattern.

## **Features**

|                               | 07.4507.000                                                                                                    |
|-------------------------------|----------------------------------------------------------------------------------------------------------------|
| Model No.                     | SZ 4597.000                                                                                                    |
| Product description           | May be screw-fastened onto all enclosures and mounting parts with system punchings on a 25 mm pitch pattern.   |
| Material                      | Sheet steel                                                                                                    |
| Surface finish                | Zinc-plated                                                                                                    |
| Supply includes               | Assembly screws                                                                                                |
| Installation options          | On all enclosures and mounting parts with system punchings on a 25 mm pitch pattern                            |
| Packs of                      | 4 pc(s).                                                                                                       |
| Net weight                    | 0.304                                                                                                          |
| Gross weight                  | 0.345                                                                                                          |
| PCF per pack (cradle-to-gate) | 1.3 kg CO2 eq (Cat B)                                                                                          |
| Note on PCF category          | Category B: PCF value (cradle-to-gate) based on the product weight, approximately calculated and self-declared |
| Customs tariff number         | 73182900                                                                                                       |
| EAN                           | 4028177103788                                                                                                  |
| ETIM 9                        | EC002620                                                                                                       |
| ETIM 8                        | EC002620                                                                                                       |
| ECLASS 8.0                    | 27189261                                                                                                       |