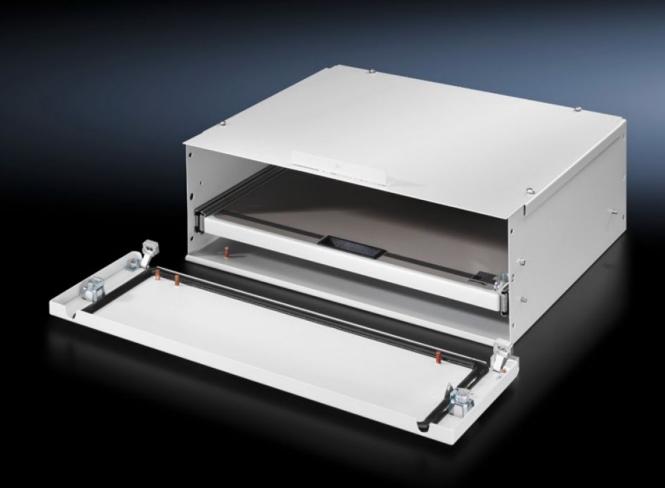

## TP 4757.500 - Drawer for universal console TP

For mouse and keyboard with a maximum width of 500 mm. A high level of protection is retained, even with the flap open.

#### **Features**

| Model No.                            | TP 4757.500                                                                                                             |
|--------------------------------------|-------------------------------------------------------------------------------------------------------------------------|
| Product description                  | For mouse and keyboard with a maximum width of 500 mm. A high level of protection is retained, even with the flap open. |
| Material                             | Sheet steel                                                                                                             |
| Surface finish                       | Textured paint                                                                                                          |
| Colour                               | RAL 7035                                                                                                                |
| Supply includes                      | Double-bit lock insert<br>Assembly parts                                                                                |
| Dimensions                           | Height: 200 mm                                                                                                          |
| Assembly instruction                 | Only suitable for installation without a mounting plate.                                                                |
| IP protection category to IEC 60 529 | IP 55                                                                                                                   |
| Protection category NEMA             | NEMA 12                                                                                                                 |
| Basic material                       | Sheet steel                                                                                                             |
| Packs of                             | 1 pc(s).                                                                                                                |
| Net weight                           | 14.887                                                                                                                  |
| Gross weight                         | 15.67                                                                                                                   |
| Customs tariff number                | 94039910                                                                                                                |