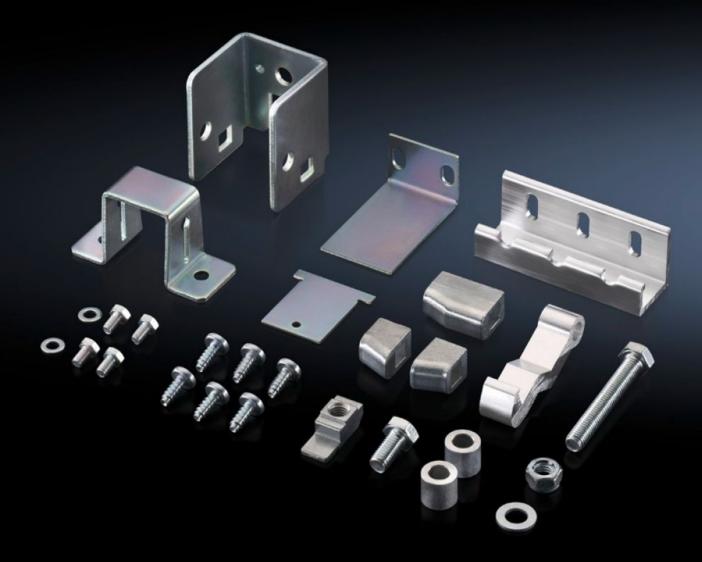

## TS 4911.000 - Adjacent door latch

Adjacent cubicle latch mechanism for installation in adjacent enclosure.

## Features

| Model No.             | TS 4911.000                                                                                                                                                                                    |
|-----------------------|------------------------------------------------------------------------------------------------------------------------------------------------------------------------------------------------|
| Design                | for single-door enclosures                                                                                                                                                                     |
| Product description   | In conjunction with the isolator door cover, the requirements of UL 508 A are also met for bayed enclosure suites. Depending on the baying combination, different components will be required. |
| Installation options  | Installation in adjacent enclosure                                                                                                                                                             |
| Packs of              | 1 pc(s).                                                                                                                                                                                       |
| Net weight            | 0.47                                                                                                                                                                                           |
| Gross weight          | 0.531                                                                                                                                                                                          |
| Customs tariff number | 83015000                                                                                                                                                                                       |
| EAN                   | 4028177113947                                                                                                                                                                                  |
| ETIM 9                | EC000327                                                                                                                                                                                       |
| ETIM 8                | EC000327                                                                                                                                                                                       |
| ECLASS 8.0            | 27409217                                                                                                                                                                                       |
|                       |                                                                                                                                                                                                |