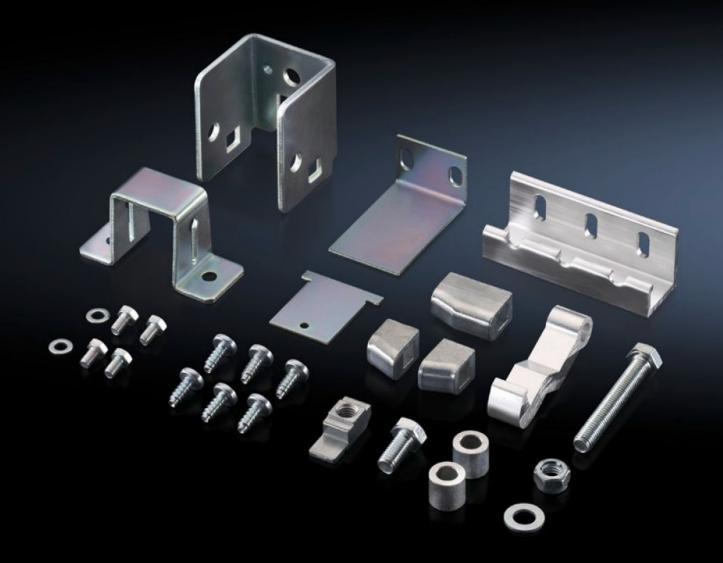

## TS 4911.100 - Adjacent door latch

Adjacent cubicle latch mechanism for installation in adjacent enclosure.

## **Features**

| Model No.             | TS 4911.100                                                                                                                                                                                    |
|-----------------------|------------------------------------------------------------------------------------------------------------------------------------------------------------------------------------------------|
| Design                | for two-door enclosures                                                                                                                                                                        |
| Product description   | In conjunction with the isolator door cover, the requirements of UL 508 A are also met for bayed enclosure suites. Depending on the baying combination, different components will be required. |
| Installation options  | Installation in adjacent enclosure                                                                                                                                                             |
| Packs of              | 1 pc(s).                                                                                                                                                                                       |
| Net weight            | 0.8                                                                                                                                                                                            |
| Gross weight          | 0.835                                                                                                                                                                                          |
| Customs tariff number | 83015000                                                                                                                                                                                       |
| EAN                   | 4028177624924                                                                                                                                                                                  |
| ETIM 9                | EC000327                                                                                                                                                                                       |
| ETIM 8                | EC000327                                                                                                                                                                                       |
| ECLASS 8.0            | 27409217                                                                                                                                                                                       |