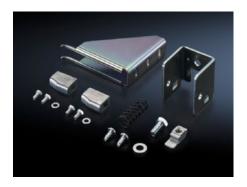

## TS 4912.000 - Operating mechanism

Operating mechanism for fitting in the enclosure with master switch and additionally in every fourth adjacent enclosure.

## **Features**

| Model No.             | TS 4912.000                                                                                                                                                                                    |
|-----------------------|------------------------------------------------------------------------------------------------------------------------------------------------------------------------------------------------|
| Product description   | In conjunction with the isolator door cover, the requirements of UL 508 A are also met for bayed enclosure suites. Depending on the baying combination, different components will be required. |
| Installation options  | Fitted in the enclosure with main switch and additionally in every fourth adjacent enclosure.                                                                                                  |
| Packs of              | 1 pc(s).                                                                                                                                                                                       |
| Net weight            | 0.45                                                                                                                                                                                           |
| Gross weight          | 0.508                                                                                                                                                                                          |
| Customs tariff number | 83024900                                                                                                                                                                                       |
| EAN                   | 4028177113961                                                                                                                                                                                  |
| ETIM 9                | EC000327                                                                                                                                                                                       |
| ETIM 8                | EC000327                                                                                                                                                                                       |
| ECLASS 8.0            | 27409217                                                                                                                                                                                       |