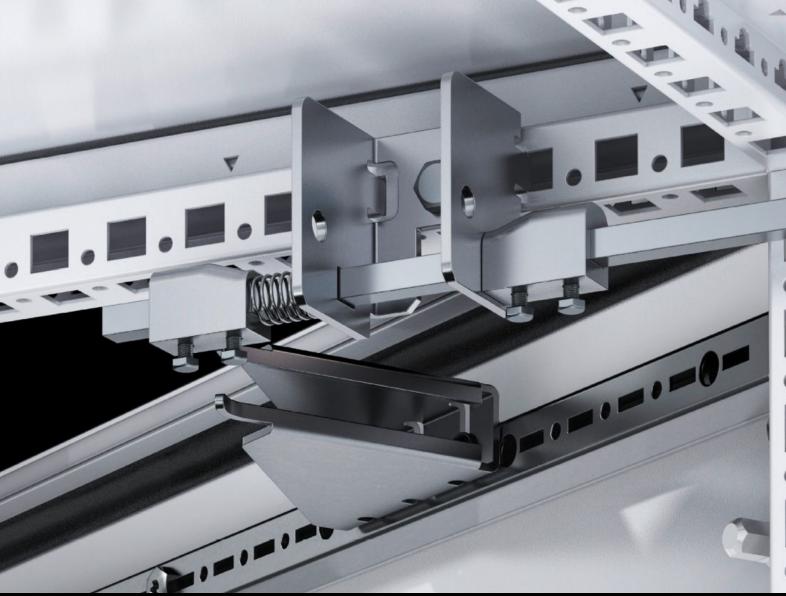

## TS 4912.000 - Operating mechanism

Operating mechanism for fitting in the enclosure with master switch and additionally in every fourth adjacent enclosure.

## **Features**

| Model No.             | TS 4912.000                                                                                                                                                                                    |
|-----------------------|------------------------------------------------------------------------------------------------------------------------------------------------------------------------------------------------|
| Product description   | In conjunction with the isolator door cover, the requirements of UL 508 A are also met for bayed enclosure suites. Depending on the baying combination, different components will be required. |
| Installation options  | Fitted in the enclosure with main switch and additionally in every fourth adjacent enclosure.                                                                                                  |
| Packs of              | 1 pc(s).                                                                                                                                                                                       |
| Net weight            | 0.45                                                                                                                                                                                           |
| Gross weight          | 0.508                                                                                                                                                                                          |
| Customs tariff number | 83024900                                                                                                                                                                                       |
| EAN                   | 4028177113961                                                                                                                                                                                  |
| ETIM 9                | EC000327                                                                                                                                                                                       |
| ETIM 8                | EC000327                                                                                                                                                                                       |
| ECLASS 8.0            | 27409217                                                                                                                                                                                       |