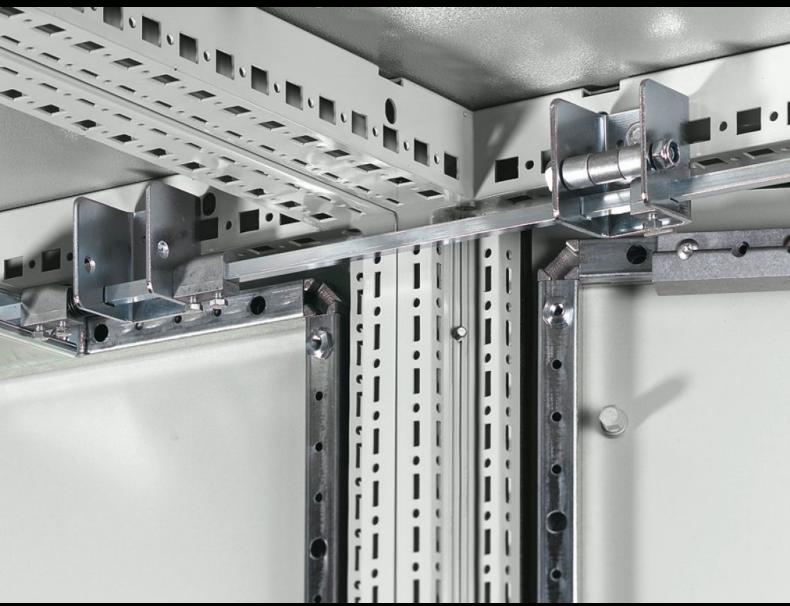

## VX 4916.000 - Interconnecting rods

Interconnecting rods to extend locking from the main enclosure to the adjacent enclosures of a bayed suite.