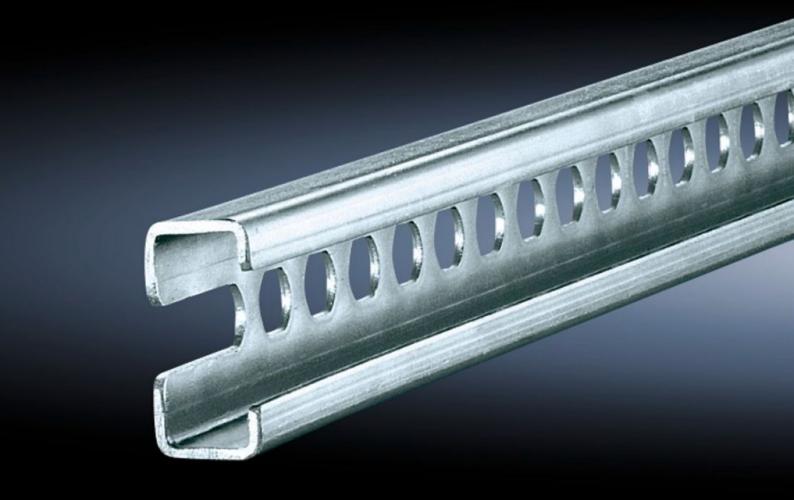

# SZ 4944.000 - C rails 30/15 to EN 60 715 for VX, TS, VX SE

For direct external mounting on the horizontal enclosure section or vertical enclosure section with additional assembly components.

#### **Features**

| SZ 4944.000                                                                                                                                                                                                                                                                                                                                                                                                                                                                                                                                                           |
|-----------------------------------------------------------------------------------------------------------------------------------------------------------------------------------------------------------------------------------------------------------------------------------------------------------------------------------------------------------------------------------------------------------------------------------------------------------------------------------------------------------------------------------------------------------------------|
| Sheet steel                                                                                                                                                                                                                                                                                                                                                                                                                                                                                                                                                           |
| Zinc-plated                                                                                                                                                                                                                                                                                                                                                                                                                                                                                                                                                           |
| 555 mm                                                                                                                                                                                                                                                                                                                                                                                                                                                                                                                                                                |
| On the inner mounting level of the VX enclosure section On the vertical TS, VX SE enclosure section via snap-on nuts TS 8800.808 or adaptor rails for VX compatibility On the horizontal VX SE enclosure section in the width, top and bottom On the horizontal VX SE enclosure section in the depth at the bottom (without mounting plate) and at the top via snap-on nuts 8800.808. On the horizontal TS enclosure section In the width or depth of the 3-part AX. Depending on the installation situation, the bar will need to be shortened to the required size. |
| In base/plinth width 600 mm on the base/plinth trim panels, in conjunction with holder/spacer                                                                                                                                                                                                                                                                                                                                                                                                                                                                         |
| In base/plinth width 600 mm, in conjunction with metal multi-tooth screws                                                                                                                                                                                                                                                                                                                                                                                                                                                                                             |
|                                                                                                                                                                                                                                                                                                                                                                                                                                                                                                                                                                       |