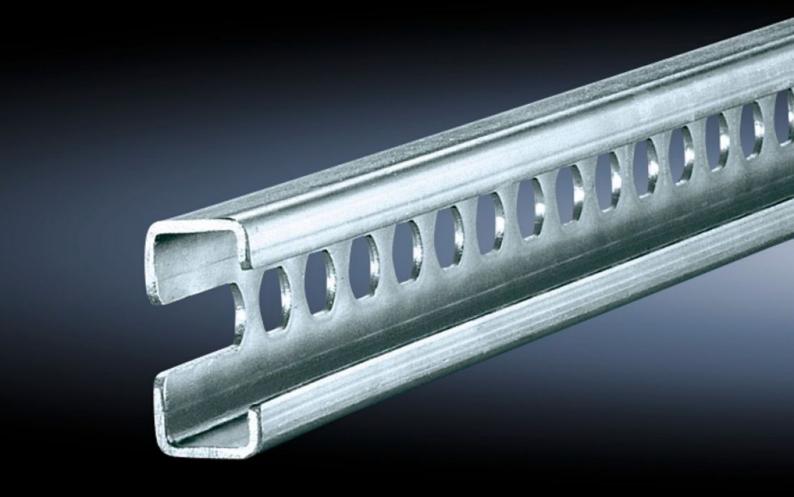

# SZ 4945.000 - C rails 30/15 to EN 60 715 for VX, TS, VX SE

For direct external mounting on the horizontal enclosure section or vertical enclosure section with additional assembly components.

#### **Features**

| SZ 4945.000                                                                                                                                                                                                                                                                                                                                                                                                                                                                                                                                                           |
|-----------------------------------------------------------------------------------------------------------------------------------------------------------------------------------------------------------------------------------------------------------------------------------------------------------------------------------------------------------------------------------------------------------------------------------------------------------------------------------------------------------------------------------------------------------------------|
| Sheet steel                                                                                                                                                                                                                                                                                                                                                                                                                                                                                                                                                           |
| Zinc-plated                                                                                                                                                                                                                                                                                                                                                                                                                                                                                                                                                           |
| 755 mm                                                                                                                                                                                                                                                                                                                                                                                                                                                                                                                                                                |
| On the inner mounting level of the VX enclosure section On the vertical TS, VX SE enclosure section via snap-on nuts TS 8800.808 or adaptor rails for VX compatibility On the horizontal VX SE enclosure section in the width, top and bottom On the horizontal VX SE enclosure section in the depth at the bottom (without mounting plate) and at the top via snap-on nuts 8800.808. On the horizontal TS enclosure section In the width or depth of the 3-part AX. Depending on the installation situation, the bar will need to be shortened to the required size. |
| In base/plinth width 800 mm on the base/plinth trim panels, in conjunction with holder/spacer                                                                                                                                                                                                                                                                                                                                                                                                                                                                         |
| In base/plinth width 800 mm, in conjunction with metal multi-tooth screws                                                                                                                                                                                                                                                                                                                                                                                                                                                                                             |
|                                                                                                                                                                                                                                                                                                                                                                                                                                                                                                                                                                       |