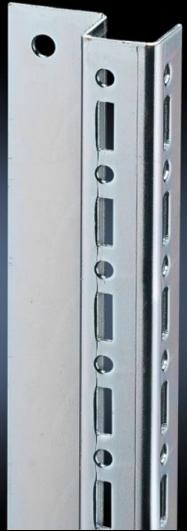

## SZ 5001.054 - Rail for interior installation for TP, compact enclosures HD

For mounting on the existing threaded bolts. With system punchings on three sides.

## **Features**

| Model No.             | SZ 5001.054                                                                                                                                                         |
|-----------------------|---------------------------------------------------------------------------------------------------------------------------------------------------------------------|
| Product description   | For mounting on the existing threaded bolts. With system punchings on three sides.                                                                                  |
| Material              | Sheet steel                                                                                                                                                         |
| Surface finish        | Zinc-plated                                                                                                                                                         |
| Supply includes       | Assembly parts                                                                                                                                                      |
| Length                | 1,310 mm                                                                                                                                                            |
| Installation options  | Please note the different installation options in the TP enclosure system and the HD compact enclosure. These can be found in the respective assembly instructions. |
| To fit                | Enclosure type: TP                                                                                                                                                  |
| Packs of              | 4 pc(s).                                                                                                                                                            |
| Net weight            | 4.032                                                                                                                                                               |
| Gross weight          | 4.231                                                                                                                                                               |
| Customs tariff number | 73269098                                                                                                                                                            |
| EAN                   | 4028177479623                                                                                                                                                       |
| ETIM 9                | EC002620                                                                                                                                                            |
| ETIM 8                | EC002620                                                                                                                                                            |
| ECLASS 8.0            | 27189261                                                                                                                                                            |