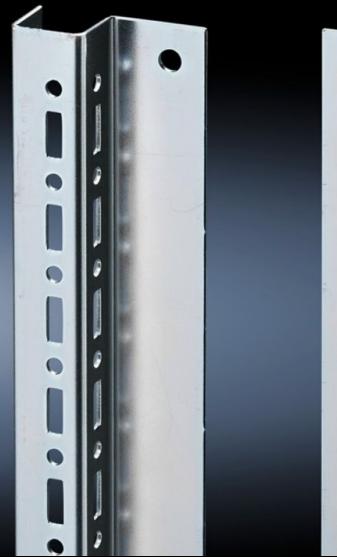

## SZ 5001.054 - Rail for interior installation for TP, compact enclosures HD

For mounting on the existing threaded bolts. With system punchings on three sides.

## **Features**

| Model No.             | SZ 5001.054                                                                                                                                                         |
|-----------------------|---------------------------------------------------------------------------------------------------------------------------------------------------------------------|
| Product description   | For mounting on the existing threaded bolts. With system punchings on three sides.                                                                                  |
| Material              | Sheet steel                                                                                                                                                         |
| Surface finish        | Zinc-plated                                                                                                                                                         |
| Supply includes       | Assembly parts                                                                                                                                                      |
| Length                | 1,310 mm                                                                                                                                                            |
| Installation options  | Please note the different installation options in the TP enclosure system and the HD compact enclosure. These can be found in the respective assembly instructions. |
| To fit                | Enclosure type: TP                                                                                                                                                  |
| Packs of              | 4 pc(s).                                                                                                                                                            |
| Net weight            | 4.032                                                                                                                                                               |
| Gross weight          | 4.231                                                                                                                                                               |
| Customs tariff number | 73269098                                                                                                                                                            |
| EAN                   | 4028177479623                                                                                                                                                       |
| ETIM 9                | EC002620                                                                                                                                                            |
| ETIM 8                | EC002620                                                                                                                                                            |
| ECLASS 8.0            | 27189261                                                                                                                                                            |