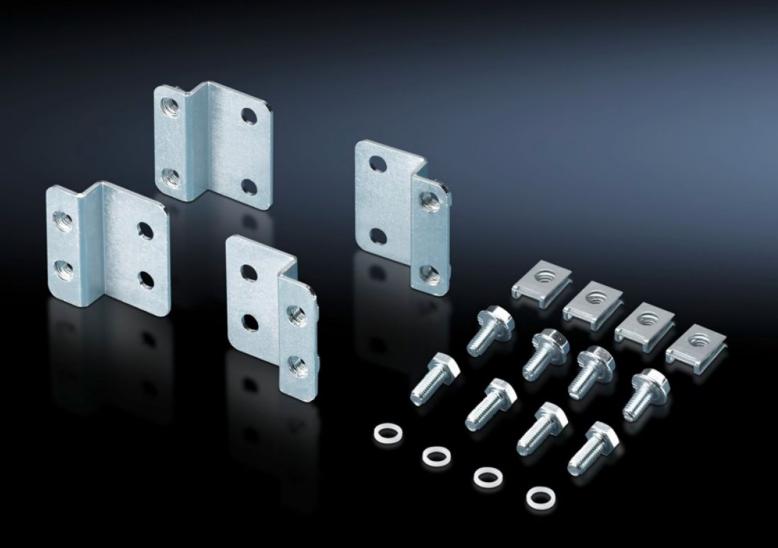

# CM 5001.075 - Mounting plate attachment for one-piece consoles TP, pedestals, for high dynamic loads

To reduce mounting plate vibrations.

#### **Features**

| Model No.                     | CM 5001.075                                                                                                                                                                                                                                                                                |
|-------------------------------|--------------------------------------------------------------------------------------------------------------------------------------------------------------------------------------------------------------------------------------------------------------------------------------------|
| Product description           | To reduce mounting plate vibrations.                                                                                                                                                                                                                                                       |
| Applications                  | When transporting with heavy installed equipment In dynamic applications, to create a direct link with the wall/ supporting structure (e.g. with movable enclosures on cranes etc.)                                                                                                        |
| Material                      | Sheet steel                                                                                                                                                                                                                                                                                |
| Surface finish                | Zinc-plated                                                                                                                                                                                                                                                                                |
| Supply includes               | Assembly parts                                                                                                                                                                                                                                                                             |
| Installation options          | Simply pre-assemble at the existing holes in the mounting plate Wall mounting from the inside: Direct using a bracket and wall / support mounted enclosure.  Wall mounting from the outside: Screws for wall mounting brackets can easily be screwed into the plate nuts from the outside. |
| Note                          | Tested as per DIN EN 60 721 severity 3M4, with a weight of 150 kg evenly distributed over the mounting plate                                                                                                                                                                               |
| Packs of                      | 1 pc(s).                                                                                                                                                                                                                                                                                   |
| Net weight                    | 0.45                                                                                                                                                                                                                                                                                       |
| Gross weight                  | 0.456                                                                                                                                                                                                                                                                                      |
| PCF per pack (cradle-to-gate) | 1.8 kg CO2 eq (Cat B)                                                                                                                                                                                                                                                                      |