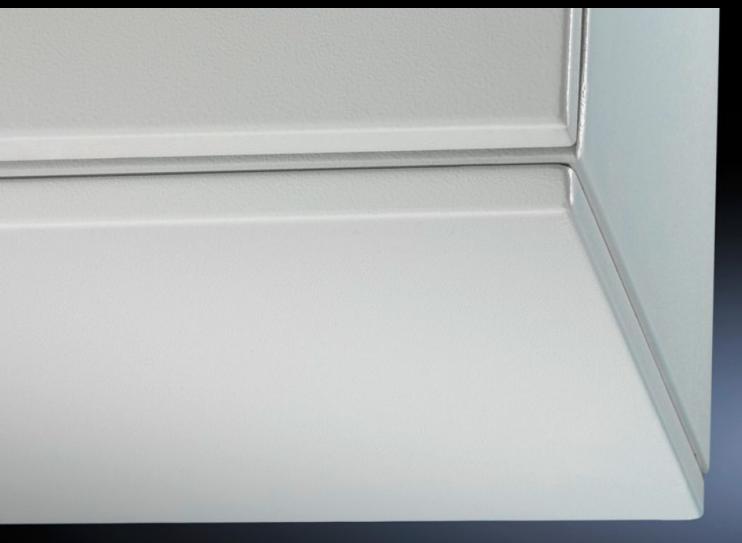

## CM 5001.140 - Cover plate for TP

As cover for a TP pedestal.

#### **Features**

| Model No.                            | CM 5001.140                                                                                                    |
|--------------------------------------|----------------------------------------------------------------------------------------------------------------|
| Material                             | Sheet steel                                                                                                    |
| Surface finish                       | Textured paint                                                                                                 |
| Colour                               | RAL 7035                                                                                                       |
| Supply includes                      | Assembly parts                                                                                                 |
| Dimensions                           | Height: 24.5 mm                                                                                                |
| To fit                               | Enclosure type: TP pedestals<br>Width: = 800 mm<br>Depth: = 400 mm                                             |
| IP protection category to IEC 60 529 | IP 55                                                                                                          |
| Protection category NEMA             | NEMA 12                                                                                                        |
| Packs of                             | 1 pc(s).                                                                                                       |
| Net weight                           | 5.37                                                                                                           |
| Gross weight                         | 5.653                                                                                                          |
| PCF per pack (cradle-to-gate)        | 19.6 kg CO2 eq (Cat B)                                                                                         |
| Note on PCF category                 | Category B: PCF value (cradle-to-gate) based on the product weight, approximately calculated and self-declared |
| Customs tariff number                | 94039910                                                                                                       |
|                                      |                                                                                                                |