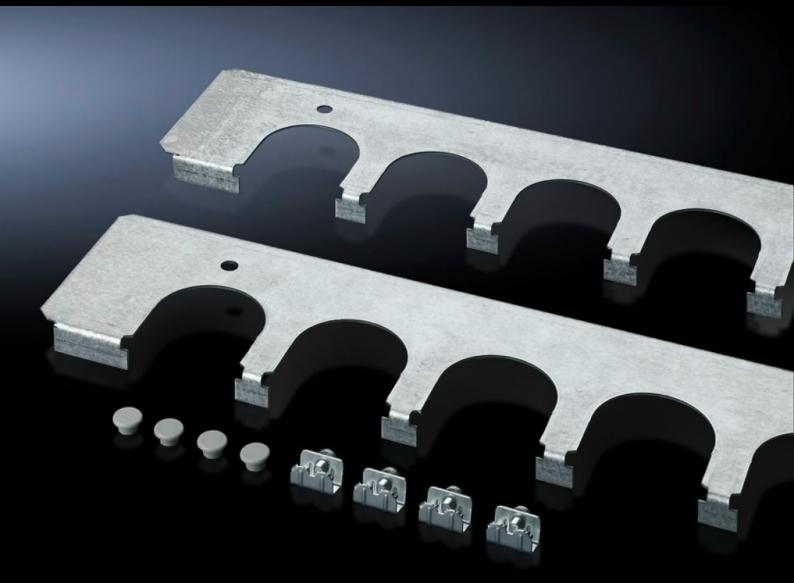

## SZ 5001.229 - Cable entry plates for installation in TP TopConsole system

Secure cable routing in conjunction with cable entry grommets, connector grommets. Fitted instead of standard gland plates.

## **Features**

| Model No.             | SZ 5001.229                                                                                                                 |
|-----------------------|-----------------------------------------------------------------------------------------------------------------------------|
| Product description   | Secure cable routing in conjunction with cable entry grommets, connector grommets. Fitted instead of standard gland plates. |
| Material              | Sheet steel                                                                                                                 |
| Surface finish        | Zinc-plated                                                                                                                 |
| Supply includes       | Assembly parts                                                                                                              |
| To fit                | Enclosure type: TP: = 1,200 mm                                                                                              |
| Packs of              | 1 pc(s).                                                                                                                    |
| Net weight            | 0.56                                                                                                                        |
| Gross weight          | 0.66                                                                                                                        |
| Customs tariff number | 73269098                                                                                                                    |
| EAN                   | 4028177523333                                                                                                               |
| ETIM 9                | EC002620                                                                                                                    |
| ETIM 8                | EC002620                                                                                                                    |
| ECLASS 8.0            | 27189261                                                                                                                    |