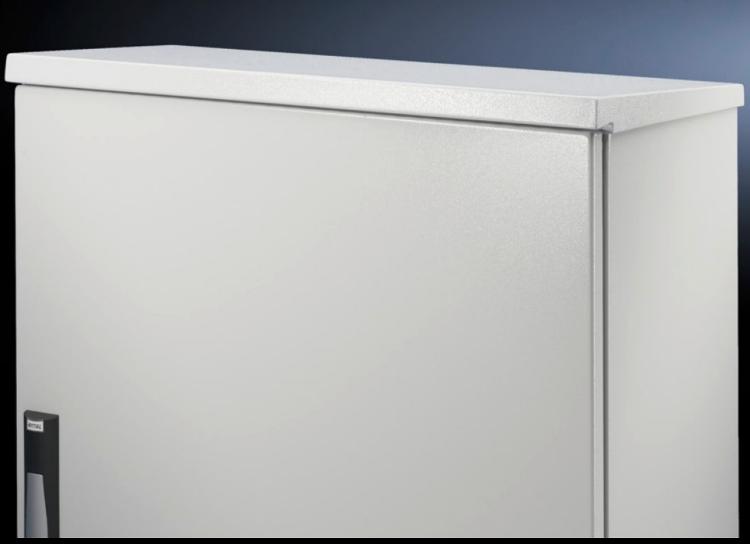

## CM 5001.310 - Rain canopies, sheet steel for CM

Reliable protection for outdoor siting – with water run-off to the rear. Material: Sheet steel, spray finished.

#### **Features**

| Model No.           | CM 5001.310                                                                                                                                                                                                                                                                                                                                                                                                                         |
|---------------------|-------------------------------------------------------------------------------------------------------------------------------------------------------------------------------------------------------------------------------------------------------------------------------------------------------------------------------------------------------------------------------------------------------------------------------------|
| Product description | Reliable protection for outdoor siting – with water run-off to the rear. Easily retro-fitted.                                                                                                                                                                                                                                                                                                                                       |
| Material            | Sheet steel                                                                                                                                                                                                                                                                                                                                                                                                                         |
| Surface finish      | Powder-coated, textured paint                                                                                                                                                                                                                                                                                                                                                                                                       |
| Colour              | RAL 7035                                                                                                                                                                                                                                                                                                                                                                                                                            |
| Supply includes     | Assembly parts                                                                                                                                                                                                                                                                                                                                                                                                                      |
| Note                | For outdoor siting, we generally recommend a rain canopy above the enclosure or the gap between the door and the enclosure, in order to protect against water and UV radiation.  Testing of IP protection categories for water protection (2nd code number to IEC 60 529) cannot be compared with an enclosure sited outdoors or under similar conditions  Depending on the ambient conditions, additional measures may be required |
| To fit              | Enclosure type: CM<br>Width: = 600 mm<br>Depth: = 400 mm                                                                                                                                                                                                                                                                                                                                                                            |
| Packs of            | 1 pc(s).                                                                                                                                                                                                                                                                                                                                                                                                                            |
| Net weight          | 5.453                                                                                                                                                                                                                                                                                                                                                                                                                               |
|                     |                                                                                                                                                                                                                                                                                                                                                                                                                                     |