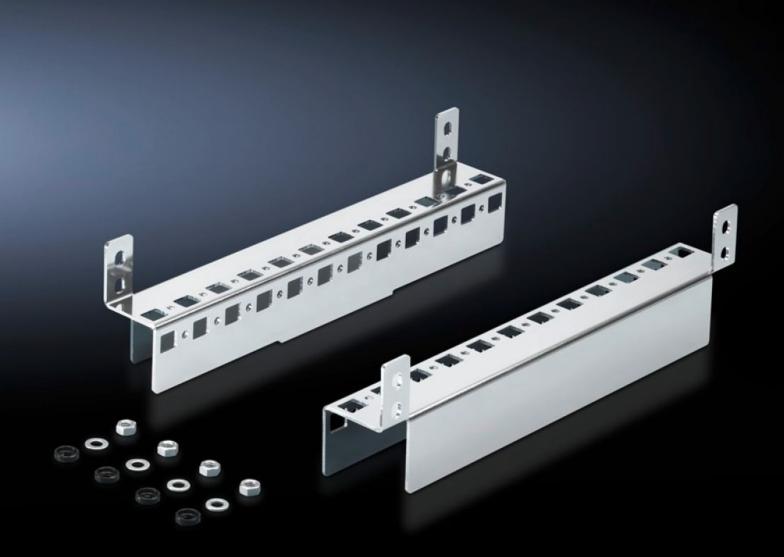

### CM 5001.370 - Base configuration rail for TP

For mounting in the enclosure depth, on the existing threaded bolts, no machining required. System punchings on 2 sides. Creates additional installation options.

#### **Features**

| Model No.                     | CM 5001.370                                                                                                                                                       |  |
|-------------------------------|-------------------------------------------------------------------------------------------------------------------------------------------------------------------|--|
| Product description           | For mounting in the enclosure depth, on the existing threaded bolts, no machining required. System punchings on 2 sides. Creates additional installation options. |  |
| Material                      | Sheet steel                                                                                                                                                       |  |
| Surface finish                | Zinc-plated                                                                                                                                                       |  |
| Supply includes               | Assembly parts                                                                                                                                                    |  |
| To fit                        | Enclosure type: TP<br>Depth: = 400 mm                                                                                                                             |  |
| Packs of                      | 2 pc(s).                                                                                                                                                          |  |
| Net weight                    | 1                                                                                                                                                                 |  |
| Gross weight                  | 1.075                                                                                                                                                             |  |
| PCF per pack (cradle-to-gate) | 4.1 kg CO2 eq (Cat B)                                                                                                                                             |  |
| Note on PCF category          | Category B: PCF value (cradle-to-gate) based on the product weight, approximately calculated and self-declared                                                    |  |
| Customs tariff number         | 73269098                                                                                                                                                          |  |
| EAN                           | 4028177620599                                                                                                                                                     |  |
| ETIM 9                        | EC002625                                                                                                                                                          |  |
|                               |                                                                                                                                                                   |  |