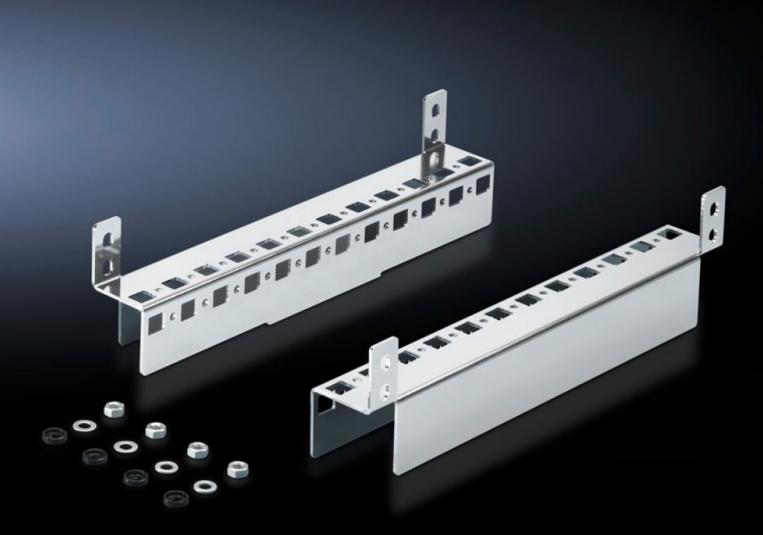

## CM 5001.371 - Base configuration rail for TP

For mounting in the enclosure depth, on the existing threaded bolts, no machining required. System punchings on 2 sides. Creates additional installation options.

## Features

| Model No.             | CM 5001.371                                                                                                                                                             |
|-----------------------|-------------------------------------------------------------------------------------------------------------------------------------------------------------------------|
| Product description   | For mounting in the enclosure depth, on the existing threaded bolts,<br>no machining required. System punchings on 2 sides. Creates<br>additional installation options. |
| Material              | Sheet steel                                                                                                                                                             |
| Surface finish        | Zinc-plated                                                                                                                                                             |
| Supply includes       | Assembly parts                                                                                                                                                          |
| To fit                | Enclosure type: TP<br>Depth: = 300 mm                                                                                                                                   |
| Packs of              | 2 pc(s).                                                                                                                                                                |
| Net weight            | 0.6                                                                                                                                                                     |
| Gross weight          | 0.687                                                                                                                                                                   |
| Customs tariff number | 73269098                                                                                                                                                                |
| EAN                   | 4028177620605                                                                                                                                                           |
| ETIM 9                | EC002625                                                                                                                                                                |
| ETIM 8                | EC002625                                                                                                                                                                |
| ECLASS 8.0            | 27189234                                                                                                                                                                |