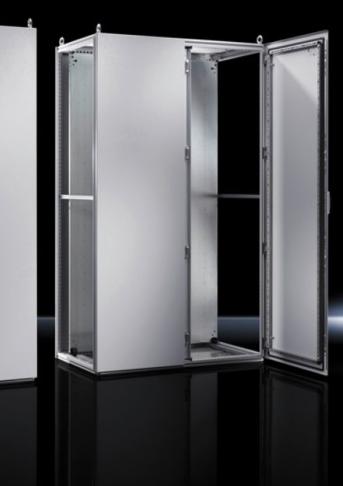

Faster – better – everywhere.





## TS 5050.121 Rear panel

State: 2025.7.22 (Source: rittal.com/lt-en)



CLIMATE CONTROL 📎 IT INFRASTRU

IT INFRASTRUCTURE SOFTWARE & SERVICES

FRIEDHELM LOH GROUP

ENCLOSURES

## TS 5050.121 - Rear panel for VX SE, TS



## Features

| Model No.       | TS 5050.121                        |
|-----------------|------------------------------------|
| Surface finish  | Powder-coated                      |
| Colour          | RAL 7035                           |
| Supply includes | Rear panel<br>Assembly parts (set) |
| Dimensions      | Width: 800 mm<br>Height: 1,800 mm  |
| Packs of        | 1 pc(s).                           |
| Net weight      | 18                                 |
| Gross weight    | 33                                 |
| EAN             | 4028177650114