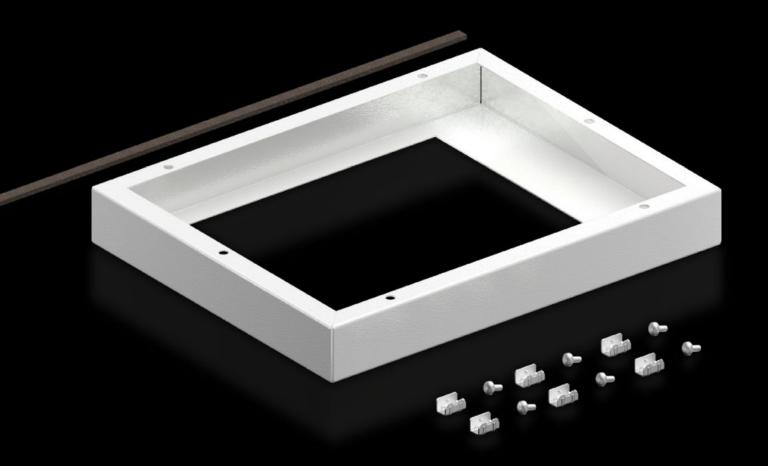

### SK 5050.701 - Adaptor frame for roof-mounted fans

For mounting the latest generation of roof-mounted fans on roof plates with cut-out provided. With cut-out W  $\times$  D 258  $\times$  258 mm.

#### **Features**

| Model No.             | SK 5050.701    |
|-----------------------|----------------|
| Supply includes       | Assembly parts |
| Mounting cut-out      | Width:258 mm   |
|                       | Depth:258 mm   |
| Dimensions            | Width: 515 mm  |
|                       | Height: 50 mm  |
|                       | Depth: 300 mm  |
| Packs of              | 1 pc(s).       |
| Net weight            | 2.76           |
| Gross weight          | 2.96           |
| Customs tariff number | 73269098       |
| EAN                   | 4028177951945  |
| ETIM 9                | EC000320       |
| ECLASS 8.0            | 29170101       |
|                       |                |