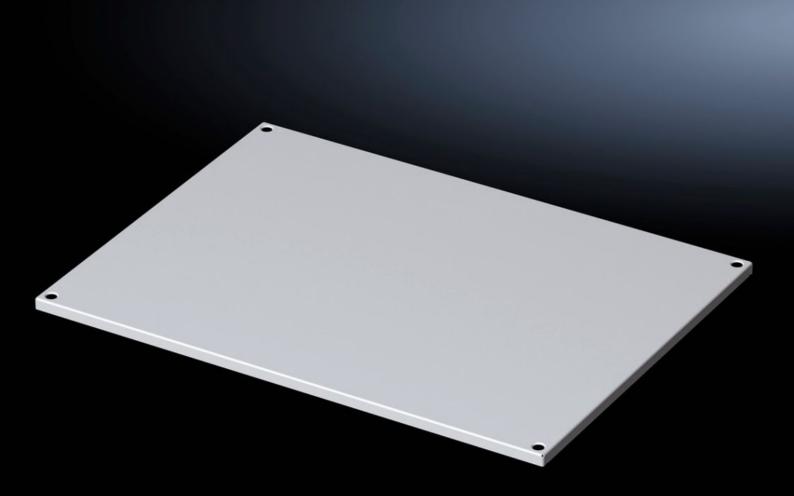

## VX 5051.053 - Roof plate for VX

## Features

| Model No.      | VX 5051.053                                                  |
|----------------|--------------------------------------------------------------|
| Material       | Sheet steel                                                  |
| Surface finish | Dipcoat-primed, powder-coated on the outside, textured paint |
| Colour         | RAL 7035                                                     |
| To fit         | Enclosure type: VX                                           |
|                | Width: 400 mm                                                |
|                | Depth: 500 mm                                                |
| Packs of       | 1 pc(s).                                                     |
| Net weight     | 2.2                                                          |
| Gross weight   | 4.2                                                          |
| EAN            | 4028177928077                                                |
| ETIM 9         | EC000744                                                     |
| ETIM 8         | EC000261                                                     |
| ECLASS 8.0     | 27182405                                                     |
|                |                                                              |