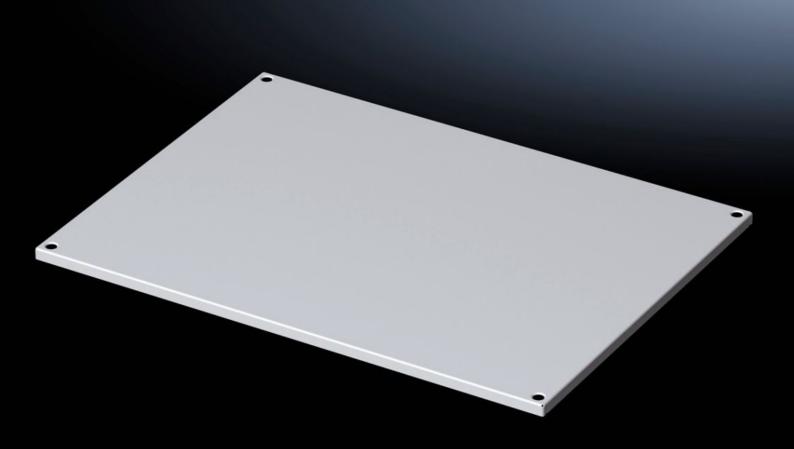

## VX 5051.056 - Roof plate for VX

## Features

| Model No.      | VX 5051.056                                                  |
|----------------|--------------------------------------------------------------|
| Material       | Sheet steel                                                  |
| Surface finish | Dipcoat-primed, powder-coated on the outside, textured paint |
| Colour         | RAL 7035                                                     |
| To fit         | Enclosure type: VX<br>Width: 600 mm                          |
|                | Depth: 500 mm                                                |
| Packs of       | 1 pc(s).                                                     |
| Net weight     | 3.4                                                          |
| Gross weight   | 5.4                                                          |
| EAN            | 4028177928046                                                |
| ETIM 9         | EC000744                                                     |
| ETIM 8         | EC000261                                                     |
| ECLASS 8.0     | 27182405                                                     |
|                |                                                              |