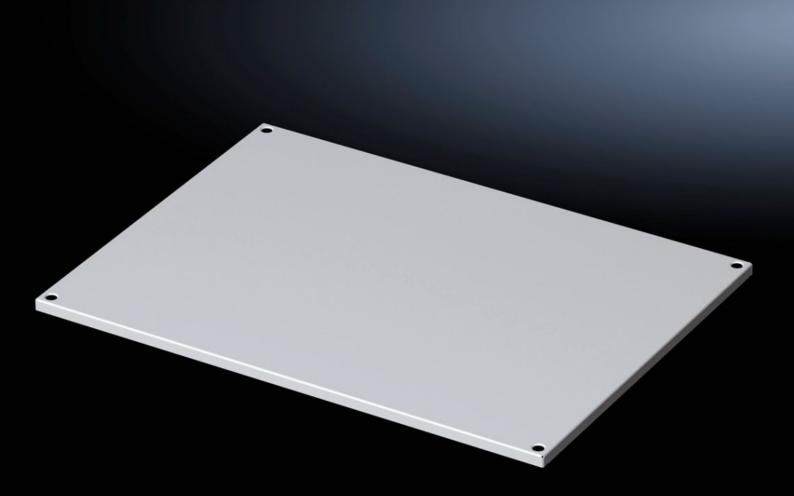

## VX 5051.059 - Roof plate for VX

## Features

| Model No.      | VX 5051.059                                                  |
|----------------|--------------------------------------------------------------|
| Material       | Sheet steel                                                  |
| Surface finish | Dipcoat-primed, powder-coated on the outside, textured paint |
| Colour         | RAL 7035                                                     |
| To fit         | Enclosure type: VX                                           |
|                | Width: 800 mm                                                |
|                | Depth: 400 mm                                                |
| Packs of       | 1 pc(s).                                                     |
| Net weight     | 3.6                                                          |
| Gross weight   | 5.6                                                          |
| EAN            | 4028177928015                                                |
| ETIM 9         | EC000744                                                     |
| ETIM 8         | EC000261                                                     |
| ECLASS 8.0     | 27182405                                                     |
|                |                                                              |