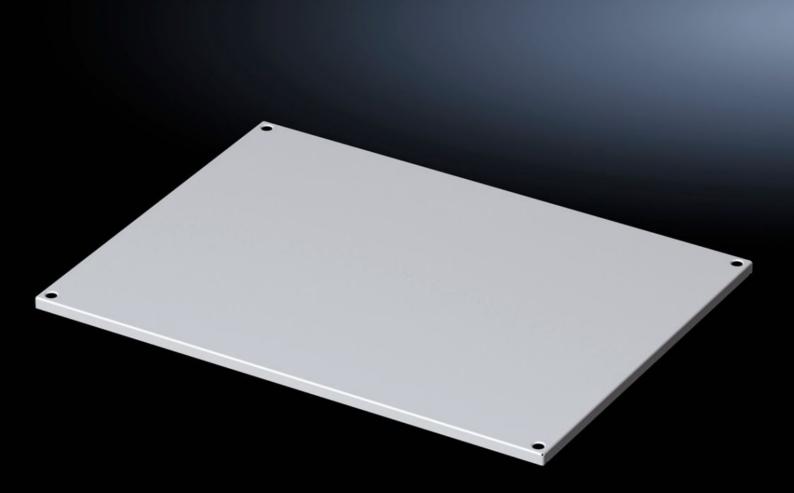

## VX 5051.060 - Roof plate for VX

## Features

| Model No.      | VX 5051.060                                                  |
|----------------|--------------------------------------------------------------|
| Material       | Sheet steel                                                  |
| Surface finish | Dipcoat-primed, powder-coated on the outside, textured paint |
| Colour         | RAL 7035                                                     |
| To fit         | Enclosure type: VX                                           |
|                | Width: 800 mm                                                |
|                | Depth: 500 mm                                                |
| Packs of       | 1 pc(s).                                                     |
| Net weight     | 4.6                                                          |
| Gross weight   | 6.6                                                          |
| EAN            | 4028177928008                                                |
| ETIM 9         | EC000744                                                     |
| ETIM 8         | EC000261                                                     |
| ECLASS 8.0     | 27182405                                                     |
|                |                                                              |