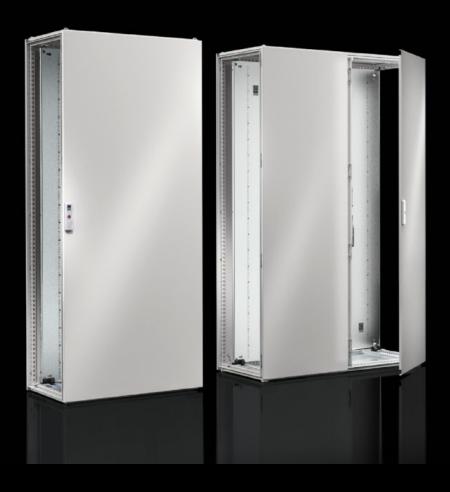

## VX 5051.070 - Rear panel for VX

## Features

| Model No.      | VX 5051.070                                                  |
|----------------|--------------------------------------------------------------|
| Material       | Sheet steel                                                  |
| Surface finish | Dipcoat-primed, powder-coated on the outside, textured paint |
| Colour         | RAL 7035                                                     |
| To fit         | Enclosure type: VX                                           |
|                | Width: 1,200 mm                                              |
|                | Height: 1,800 mm                                             |
| Packs of       | 1 pc(s).                                                     |
| Net weight     | 26.8                                                         |
| Gross weight   | 48.04                                                        |
| EAN            | 4028177927902                                                |
| ETIM 9         | EC002524                                                     |
| ECLASS 8.0     | 27182101                                                     |
|                |                                                              |