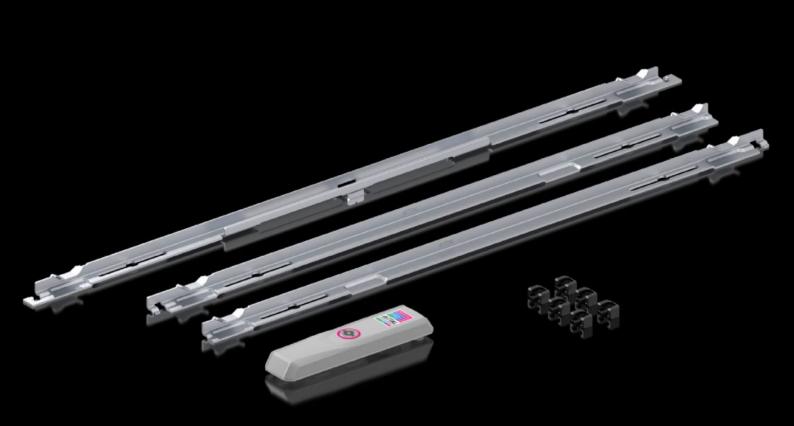

## VX 5051.115 - Locking rod for VX

## Features

| Model No.       | VX 5051.115                           |
|-----------------|---------------------------------------|
| Supply includes | Locking rod, complete                 |
|                 | Lock plate                            |
|                 | Lock case including double-bit insert |
|                 | Lock: 3 mm double-bit                 |
|                 | Assembly component, locking rod       |
| To fit          | Enclosure type: VX single-door        |
|                 | VX two-door, main door                |
|                 | Height: 2,000 mm                      |
| Packs of        | 1 pc(s).                              |
| Net weight      | 2                                     |
| Gross weight    | 3                                     |
| EAN             | 4028177927452                         |
| ETIM 9          | EC000747                              |
| ECLASS 8.0      | 27409217                              |