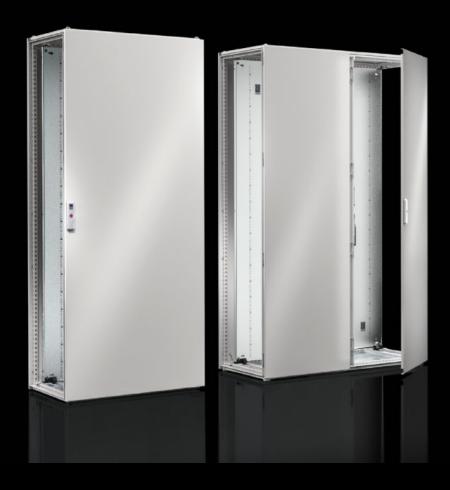

## VX 5051.120 Door, left

State: 2025.8.24 (Source: rittal.com/lt-en)

## VX 5051.120 - Door, left for two-door VX