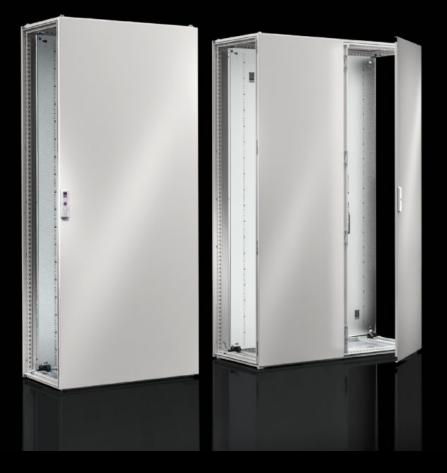

## VX 5051.122 Door, left

State: 2025.8.24 (Source: rittal.com/lt-en)

POWER DISTRIBUTION CLIMATE CONTROL

OL 📏 IT INFRASTRUCTURE SOFTWARE & SERVICES

ENCLOSURES

## VX 5051.122 - Door, left for two-door VX

## Features

| Model No.       | VX 5051.122                                                  |
|-----------------|--------------------------------------------------------------|
| Material        | Sheet steel                                                  |
| Surface finish  | Dipcoat-primed, powder-coated on the outside, textured paint |
| Colour          | RAL 7035                                                     |
| Supply includes | Locking rod, complete                                        |
| Dimensions      | Width: 600 mm                                                |
|                 | Height: 2,200 mm                                             |
| To fit          | Enclosure type: VX                                           |
| Packs of        | 1 pc(s).                                                     |
| Net weight      | 27.8                                                         |
| Gross weight    | 40.78                                                        |
| EAN             | 4028177927384                                                |
| ETIM 9          | EC000747                                                     |
| ECLASS 8.0      | 27182204                                                     |
|                 |                                                              |