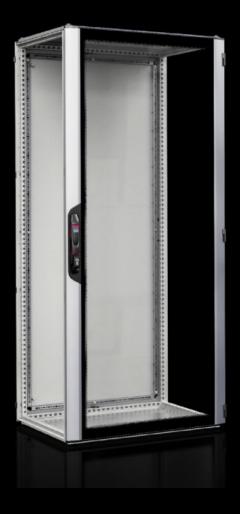

## VX\_IT 5051.208 Glazed aluminium door, one-piece

State: 2025.8.4 (Source: rittal.com/lt-en)

## VX\_IT 5051.208 - Glazed aluminium door, one-piece for VX IT

## Features

| Model No.       | VX IT 5051.208                                                    |
|-----------------|-------------------------------------------------------------------|
| Material        | Aluminium                                                         |
|                 | Glazed door: Single-pane safety glass, 3 mm                       |
| Surface finish  | Front door: Aluminium, anodised/spray-finished                    |
| Colour          | Comfort handle VX, hinges, horizontal extrusion: RAL 9005         |
| Supply includes | Door with comfort handle VX for semi-cylinders with security lock |
|                 | 3524 E                                                            |
|                 | 180° hinges, fitted                                               |
|                 | Assembly parts for mounting on surfaces                           |
| To fit          | Width: 600 mm                                                     |
|                 | Height: 1,200 mm                                                  |
| Packs of        | 1 pc(s).                                                          |
| Net weight      | 9                                                                 |
| Gross weight    | 9.4                                                               |
| EAN             | 4028177968042                                                     |
|                 |                                                                   |